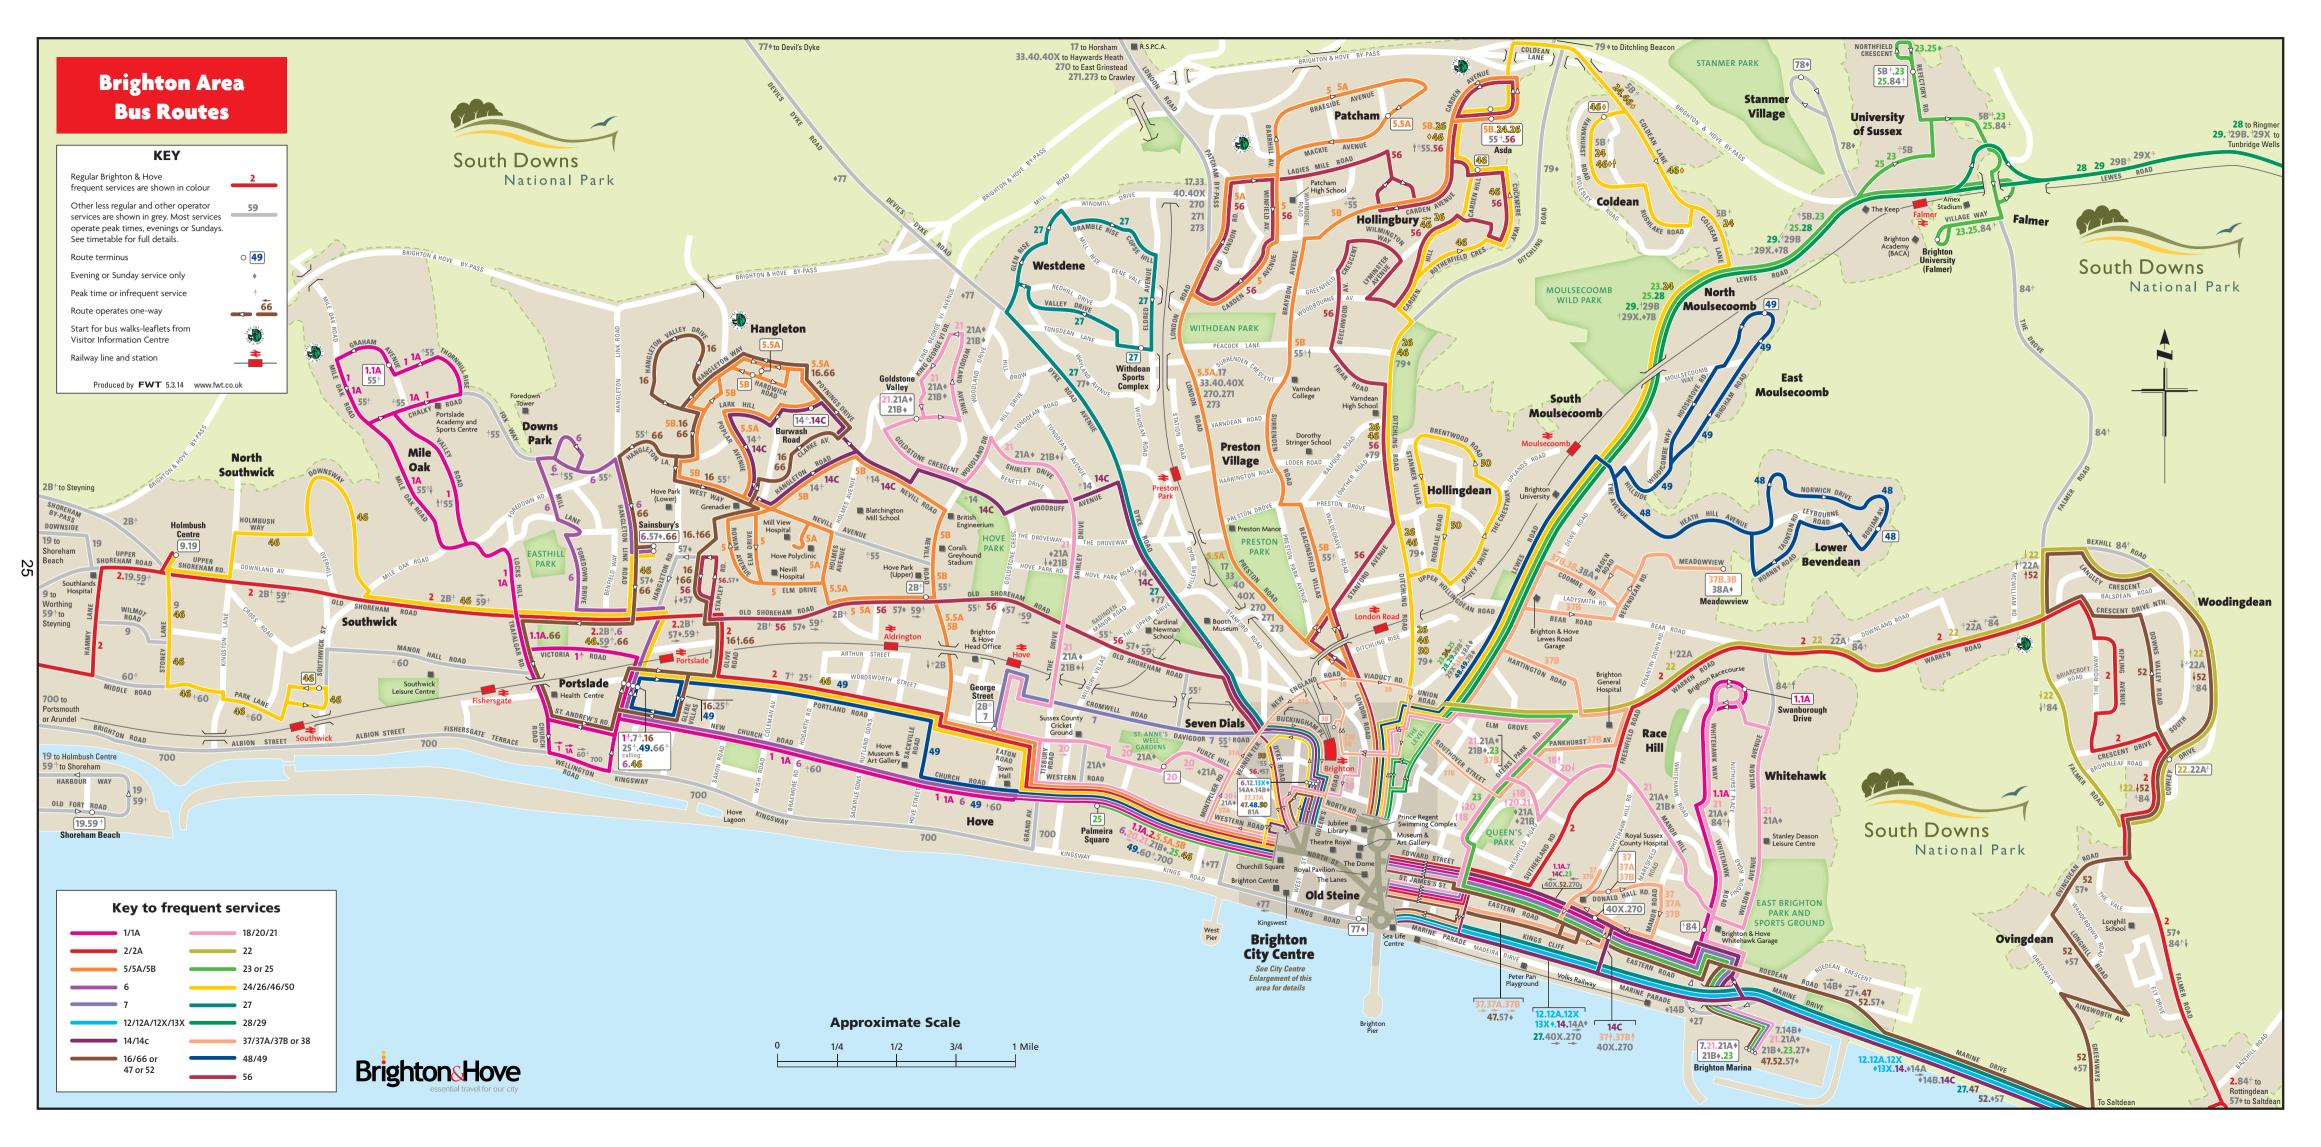

### Appendices

| Appendix A - | Existing Layout Plans |
|--------------|-----------------------|
| Appendix B - | Bus Map               |
| Appendix C - | Proposed Layout Plans |
|              |                       |

#### Accessibility

- 2.8 The site is on the edge of Brighton City Centre and is within walking distance of a number of hotels, other bars and restaurants, a significant residential catchment area and is also close to numerous bus services and Brighton Rail Station. The bus map for the area is at **Appendix B**.
- 2.9 Brighton Station provides regular services to a range of destinations including Gatwick Airport,London Bridge, London Victoria, Hove, Worthing, Chichester, Southhampton, Lewes,Eastbourne and Hastings.