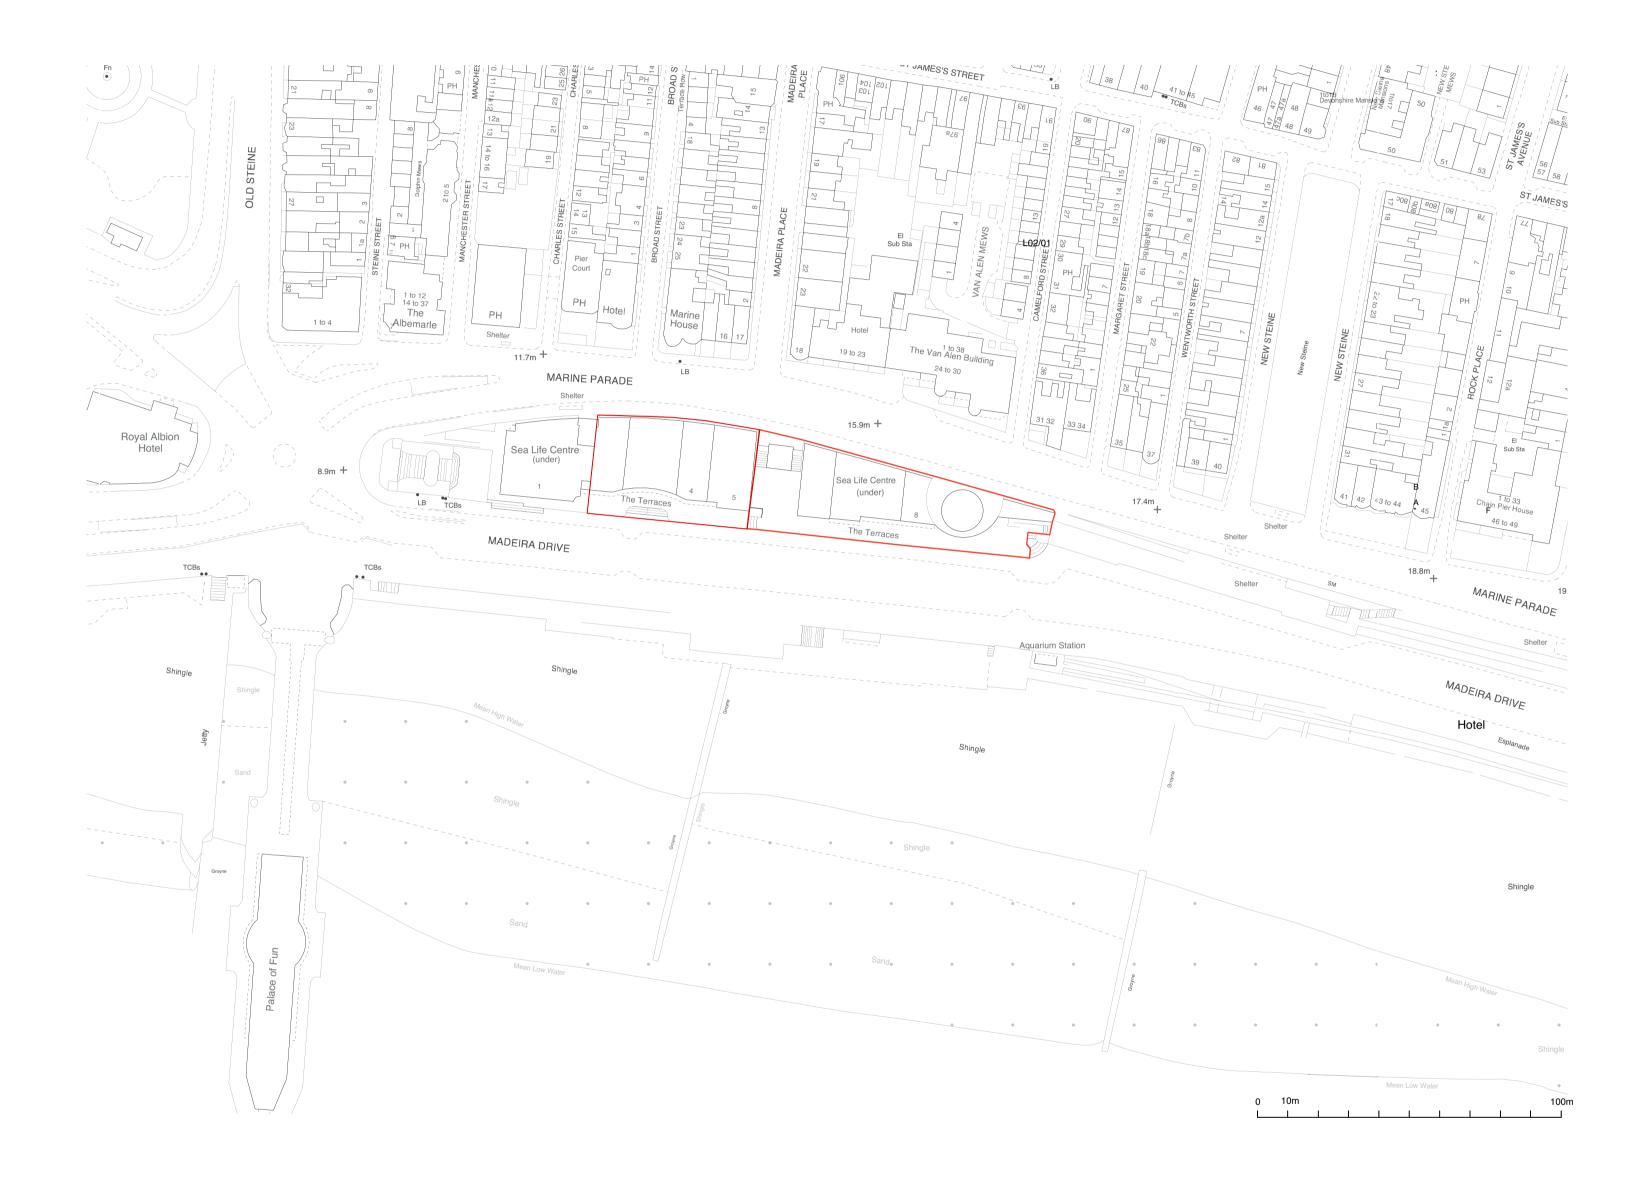

#### **1** INTRODUCTION

- 1.1 TTP Consulting is retained by Brighton Seafront Regeneration Limited on behalf of the Soho House Group to provide transport advice in relation to their proposals for the Units 2-8 The Terraces, Madeira Drive site ("the site"), in Brighton. The site location is indicated at Figure

#### **Site Location**

- 2.1 The site is located between Marine Parade and Madeira Drive, above the Brighton Sea Life Centre.
- 2.2 The site contains a number of separate bar/restaurant units and an amusement arcade.
- 2.3 The listed pavilion provides a service lift allowing for goods to be readily transferred from street level and also includes a shared refuse area, a further refuse storage area is also available at the eastern end of the site. The existing layout plans are at **Appendix A**.
- 2.4 The site location with respect to the local highway network is shown at **Figure 1**.

#### Local Highway Network and Parking Provision

- 2.5 The site is fronted by Madeira Drive at ground floor level and by Marine Drive at upper tier level.
- 2.6 Parking close to the site is generally pay and display, with controls in place every day from 09:00 to 20:00. Charges are £3.00 for 1 hour, £5.00 for 2 hours, £10.00 for 4 hours and £15.00 for up to £11.00. Motorcycle and cycle parking is also available in close proximity to the site.
- 2.7 Servicing bays are provided on the site frontage to Madeira Drive and double yellow lines allow for servicing on the site frontage at upper tier level to Marine Drive. A 30 metre long loading bay is on Madeira Drive adjacent to Unit 2 and a 20 metre loading bay adjacent to Unit 8.

#### Accessibility

- 2.8 The site is on the edge of Brighton City Centre and is within walking distance of a number of hotels, other bars and restaurants, a significant residential catchment area and is also close to numerous bus services and Brighton Rail Station. The bus map for the area is at **Appendix B**.
- 2.9 Brighton Station provides regular services to a range of destinations including Gatwick Airport,London Bridge, London Victoria, Hove, Worthing, Chichester, Southhampton, Lewes,Eastbourne and Hastings.