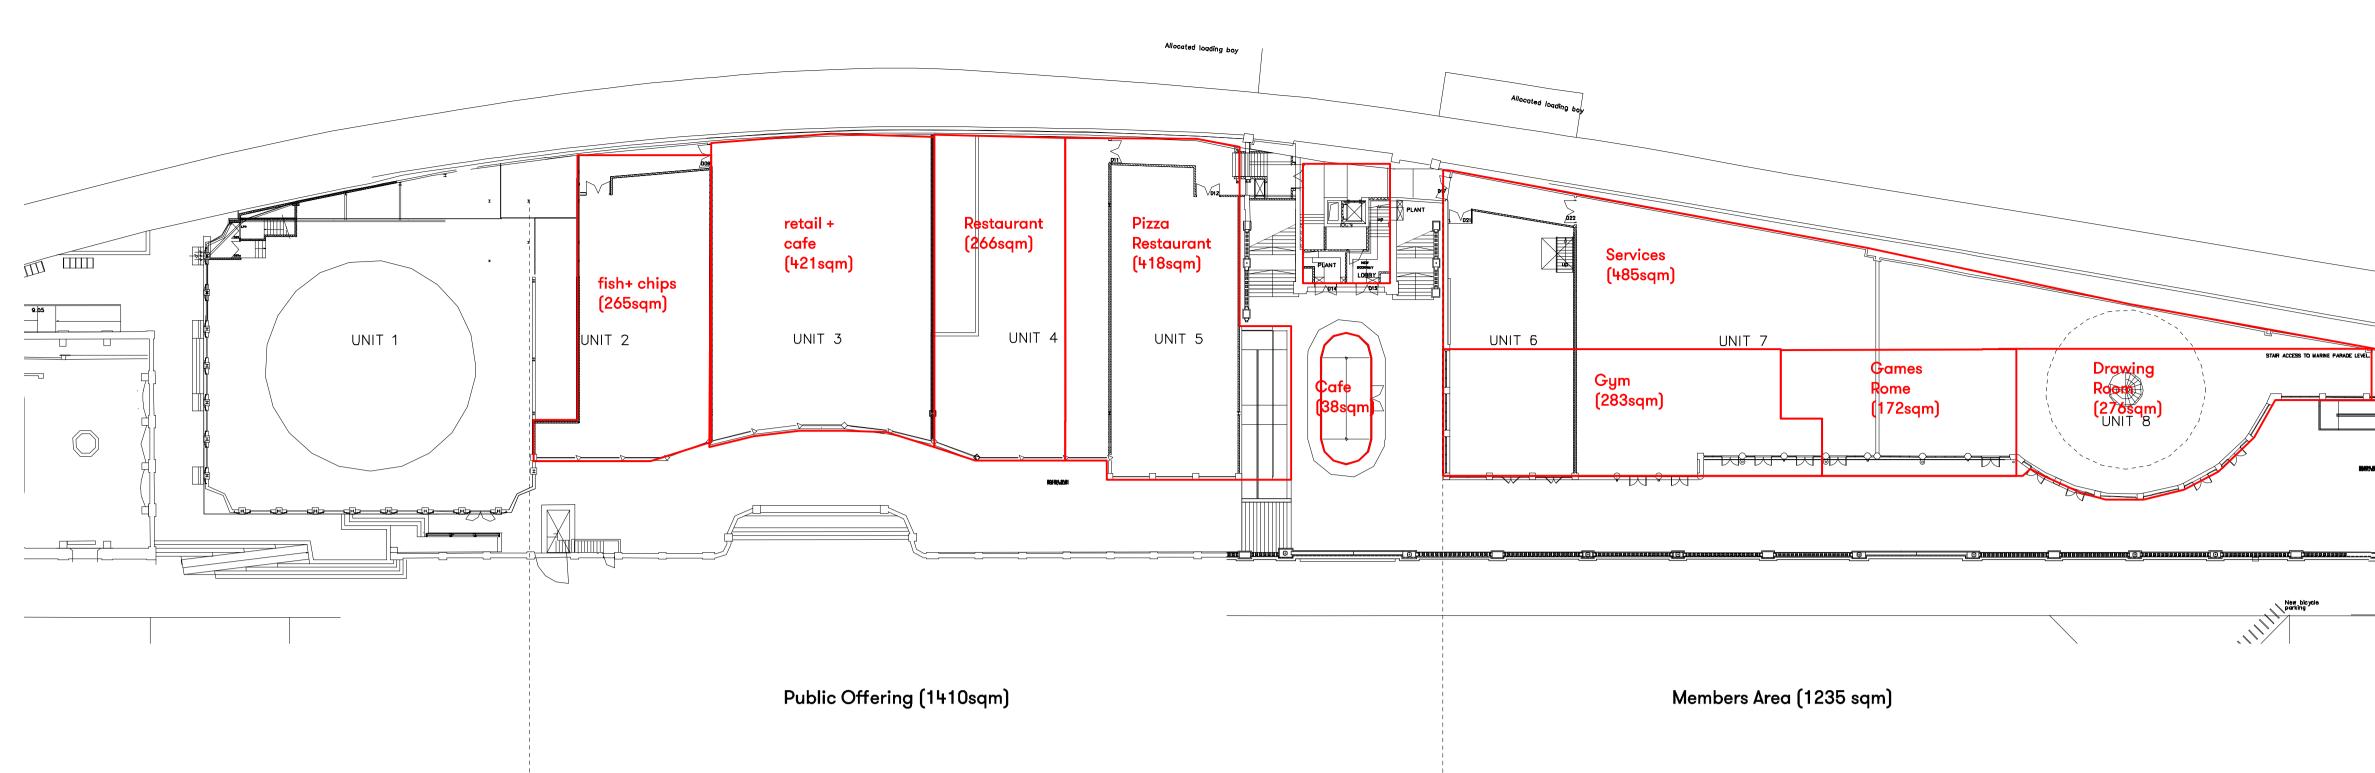

#### **3 DEVELOPMENT PROPOSAL**

- 3.1 It is proposed to refurbish and extend the current units, to give a total floor area of 3,210sqm of bar/restaurant and members club use. The proposed layout plans are at **Appendix C**.
- 3.2 This will include 4 restaurant/café units (1,410sqm) and a members club (1,800sqm) which includes a fish bar, gym, games room, drawing room, bar/pool lounge and changing area. Outdoor seating areas will also be provided. The plans at **Appendix D** give a breakdown of the floor areas.
- 3.3 A service/back of house access corridor links kitchen and storage areas with access to the pavilion service lift.
- 3.4 The restaurant/café units are expected to have a total customer capacity of the order of 430, comprising 80 open air seating and 350 seated/takeaway customers. Up to an additional 430 people could be accommodated in the members area, 260 in outside seating and 170 internally.
- 3.5 This gives a total customer capacity of 860. It is expected that a total of 120 full and part time staff will be employed, with at most 60 of these on site at any one time.
- 3.6 Opening hours are expected to be from 08:00 to 01:00 Monday to Thursday, 08:00 to 03:00 Friday and Saturday and 08:00 to 24:00 on Sundays.

#### **Cycle Parking**

3.7 A cycle store area will be provided for staff.

#### Servicing and Refuse

3.8 The entire site will be operated and managed by Soho House, offering certain efficiencies in servicing and refuse operations and management over the use of the site by separate tenants.

#### Servicing

- 3.9 A shared back of house access ensures that food deliveries can be combined, drinks deliveries will also be coordinated where possible.
- 3.10 It is expected that typically between 5 and 8 deliveries will take place per day, ranging from transit vans up to a 7.5 tonne truck for drinks deliveries. The majority of deliveries will take