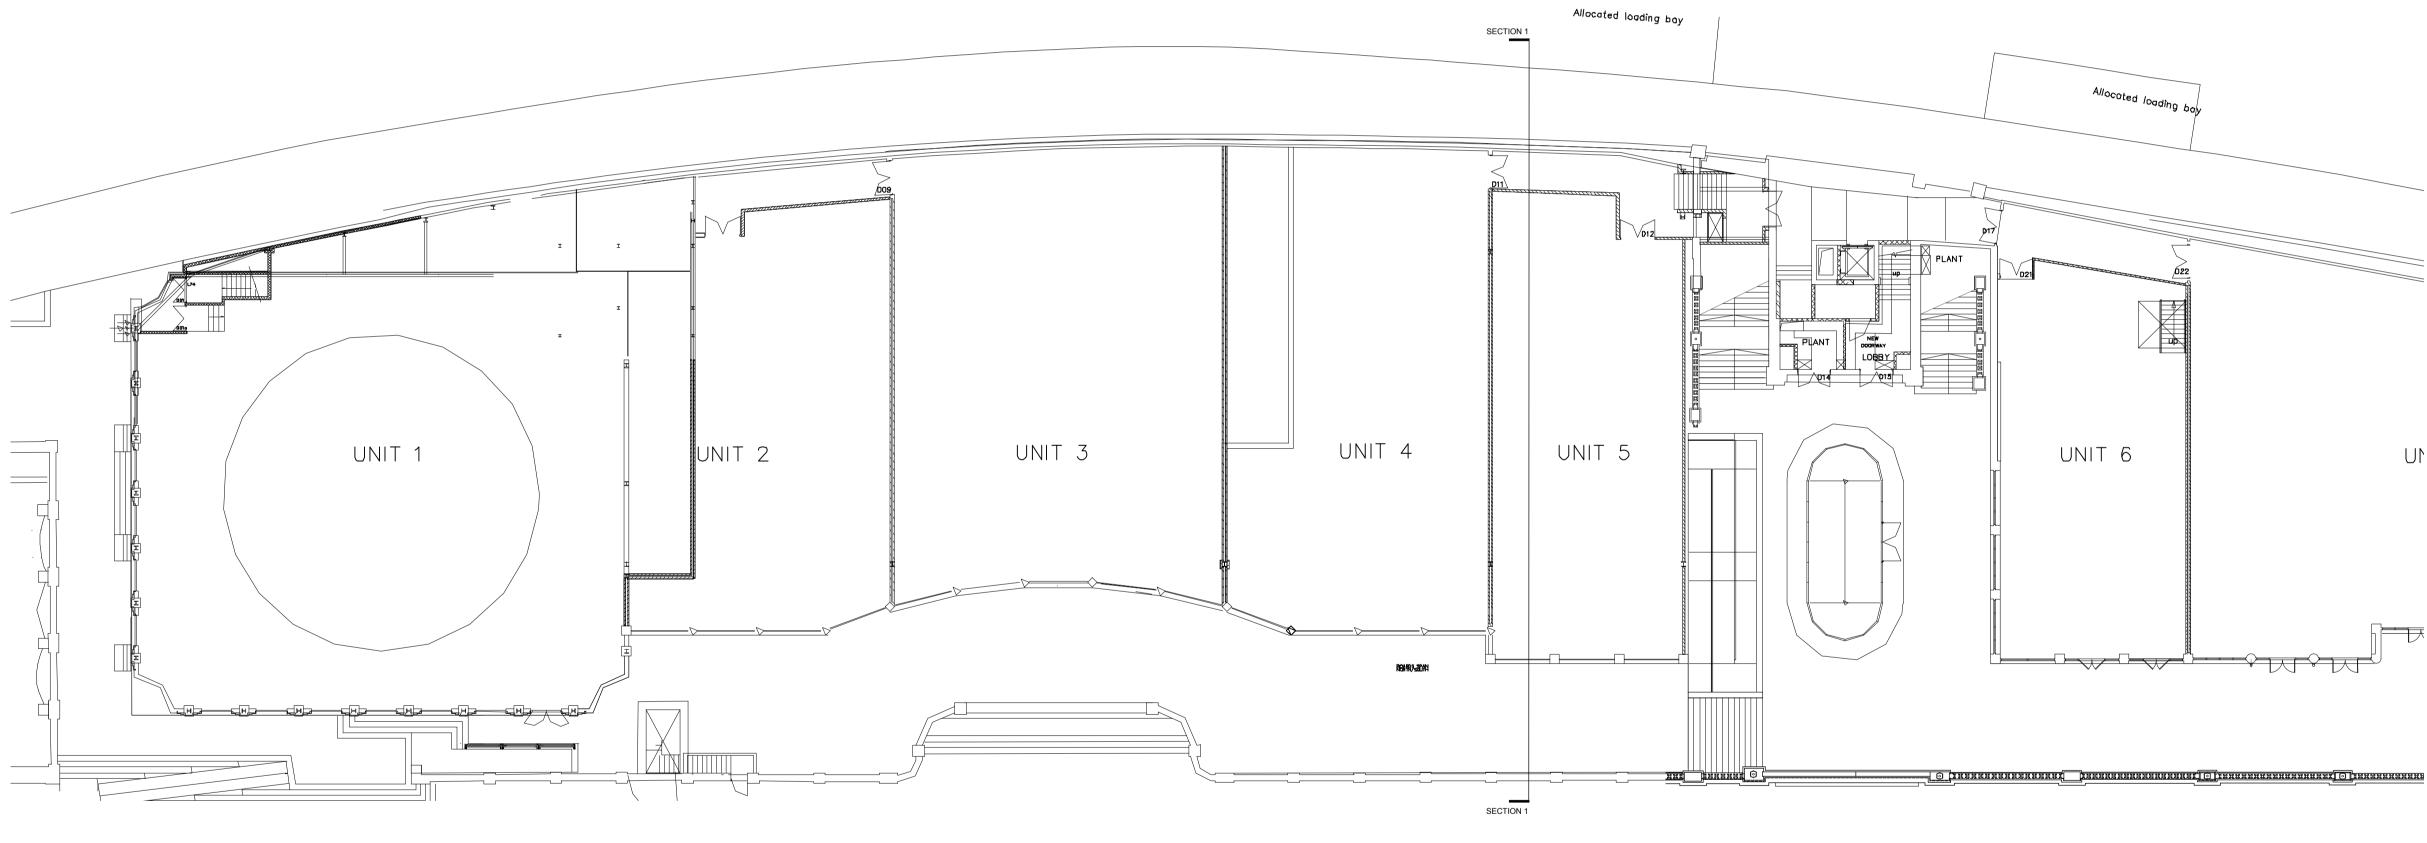

#### **Site Location**

- 2.1 The site is located between Marine Parade and Madeira Drive, above the Brighton Sea Life Centre.
- 2.2 The site contains a number of separate bar/restaurant units and an amusement arcade.
- 2.3 The listed pavilion provides a service lift allowing for goods to be readily transferred from street level and also includes a shared refuse area, a further refuse storage area is also available at the eastern end of the site. The existing layout plans are at **Appendix A**.
- 2.4 The site location with respect to the local highway network is shown at **Figure 1**.

#### **3 DEVELOPMENT PROPOSAL**

- 3.1 It is proposed to refurbish and extend the current units, to give a total floor area of 3,210sqm of bar/restaurant and members club use. The proposed layout plans are at **Appendix C**.
- 3.2 This will include 4 restaurant/café units (1,410sqm) and a members club (1,800sqm) which includes a fish bar, gym, games room, drawing room, bar/pool lounge and changing area. Outdoor seating areas will also be provided. The plans at **Appendix D** give a breakdown of the floor areas.
- 3.3 A service/back of house access corridor links kitchen and storage areas with access to the pavilion service lift.
- 3.4 The restaurant/café units are expected to have a total customer capacity of the order of 430, comprising 80 open air seating and 350 seated/takeaway customers. Up to an additional 430 people could be accommodated in the members area, 260 in outside seating and 170 internally.
- 3.5 This gives a total customer capacity of 860. It is expected that a total of 120 full and part time staff will be employed, with at most 60 of these on site at any one time.
- 3.6 Opening hours are expected to be from 08:00 to 01:00 Monday to Thursday, 08:00 to 03:00 Friday and Saturday and 08:00 to 24:00 on Sundays.

#### **Cycle Parking**

3.7 A cycle store area will be provided for staff.

#### Servicing and Refuse

3.8 The entire site will be operated and managed by Soho House, offering certain efficiencies in servicing and refuse operations and management over the use of the site by separate tenants.

#### Servicing

- 3.9 A shared back of house access ensures that food deliveries can be combined, drinks deliveries will also be coordinated where possible.
- 3.10 It is expected that typically between 5 and 8 deliveries will take place per day, ranging from transit vans up to a 7.5 tonne truck for drinks deliveries. The majority of deliveries will take