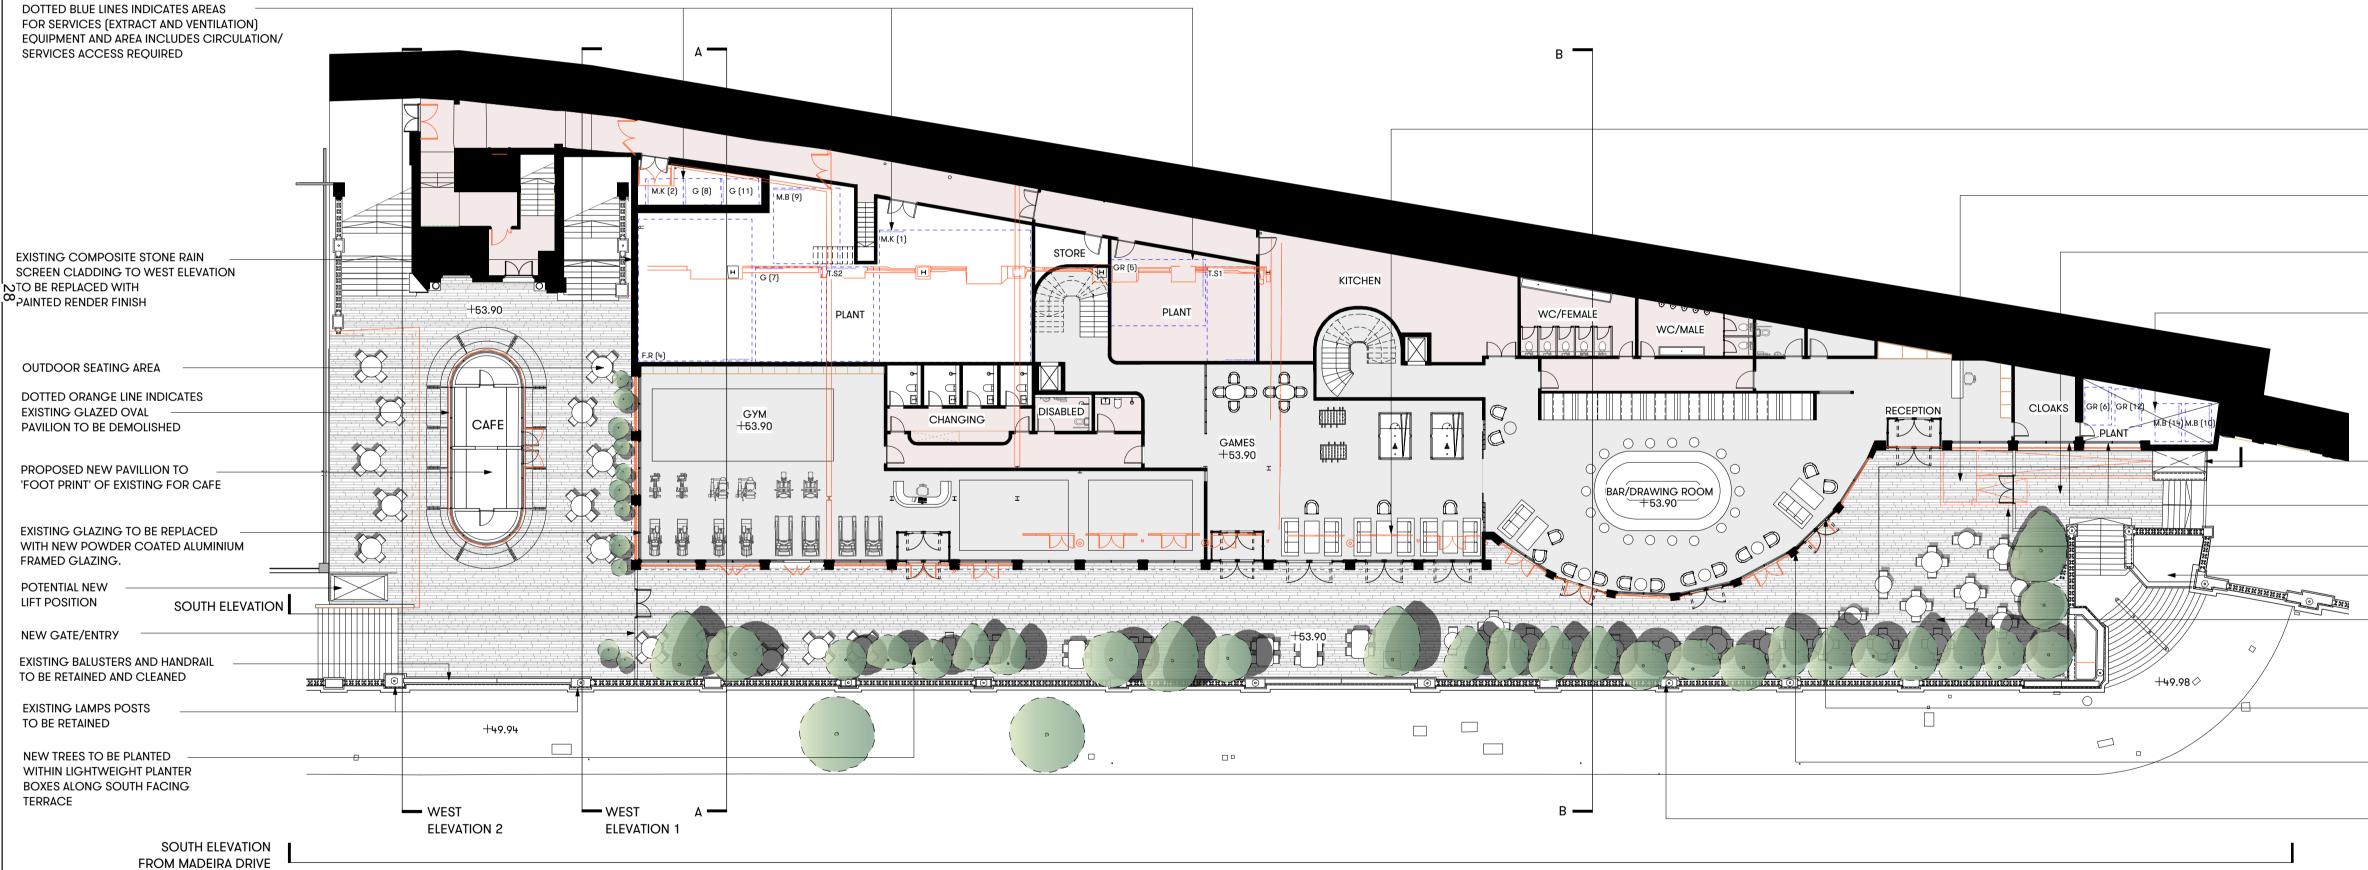

#### **3 DEVELOPMENT PROPOSAL**

- 3.1 It is proposed to refurbish and extend the current units, to give a total floor area of 3,210sqm of bar/restaurant and members club use. The proposed layout plans are at **Appendix C**.
- 3.2 This will include 4 restaurant/café units (1,410sqm) and a members club (1,800sqm) which includes a fish bar, gym, games room, drawing room, bar/pool lounge and changing area. Outdoor seating areas will also be provided. The plans at **Appendix D** give a breakdown of the floor areas.
- 3.3 A service/back of house access corridor links kitchen and storage areas with access to the pavilion service lift.
- 3.4 The restaurant/café units are expected to have a total customer capacity of the order of 430, comprising 80 open air seating and 350 seated/takeaway customers. Up to an additional 430 people could be accommodated in the members area, 260 in outside seating and 170 internally.
- 3.5 This gives a total customer capacity of 860. It is expected that a total of 120 full and part time staff will be employed, with at most 60 of these on site at any one time.
- 3.6 Opening hours are expected to be from 08:00 to 01:00 Monday to Thursday, 08:00 to 03:00 Friday and Saturday and 08:00 to 24:00 on Sundays.