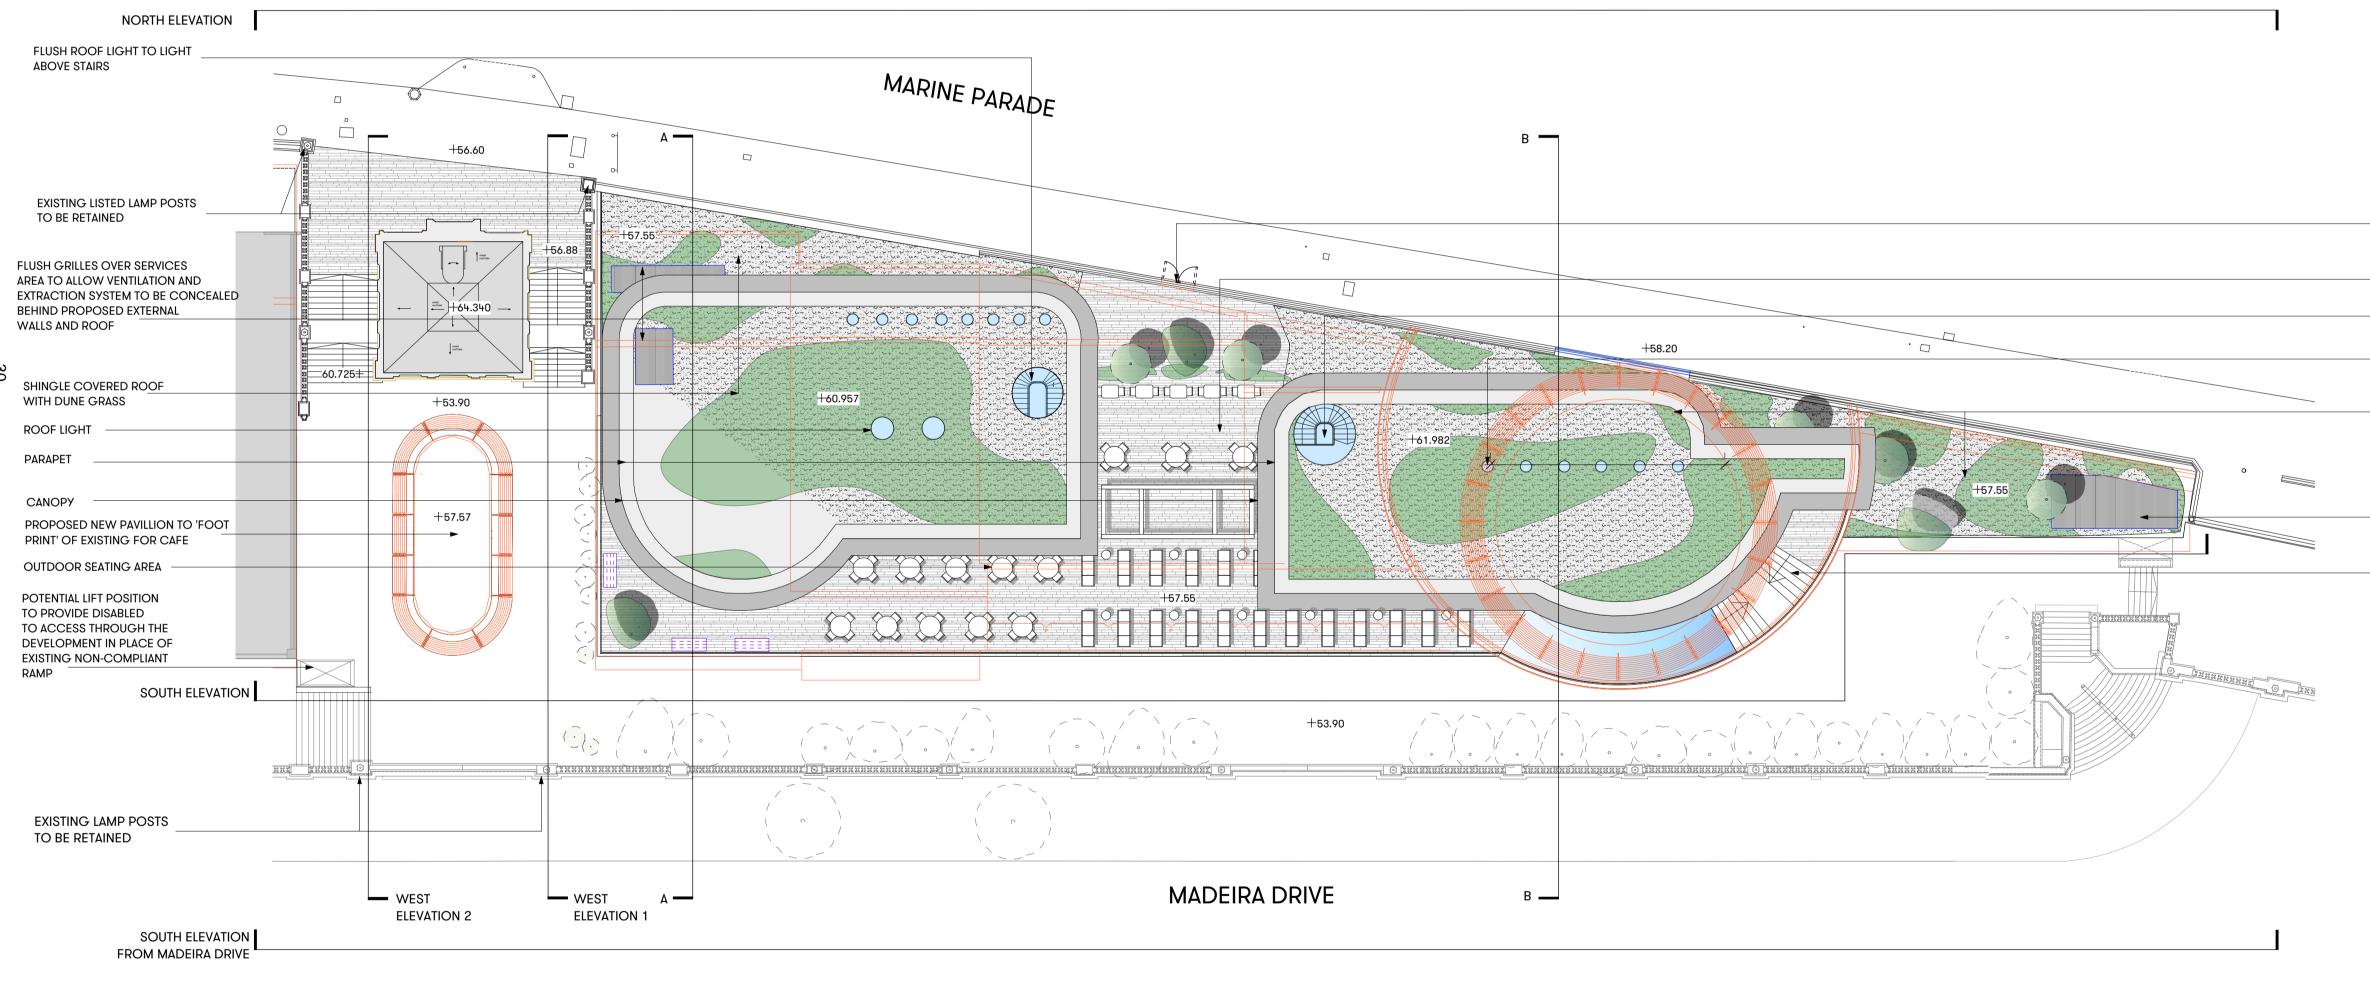

#### **3 DEVELOPMENT PROPOSAL**

- 3.1 It is proposed to refurbish and extend the current units, to give a total floor area of 3,210sqm of bar/restaurant and members club use. The proposed layout plans are at **Appendix C**.
- 3.2 This will include 4 restaurant/café units (1,410sqm) and a members club (1,800sqm) which includes a fish bar, gym, games room, drawing room, bar/pool lounge and changing area. Outdoor seating areas will also be provided. The plans at **Appendix D** give a breakdown of the floor areas.
- 3.3 A service/back of house access corridor links kitchen and storage areas with access to the pavilion service lift.
- 3.4 The restaurant/café units are expected to have a total customer capacity of the order of 430, comprising 80 open air seating and 350 seated/takeaway customers. Up to an additional 430 people could be accommodated in the members area, 260 in outside seating and 170 internally.
- 3.5 This gives a total customer capacity of 860. It is expected that a total of 120 full and part time staff will be employed, with at most 60 of these on site at any one time.
- 3.6 Opening hours are expected to be from 08:00 to 01:00 Monday to Thursday, 08:00 to 03:00 Friday and Saturday and 08:00 to 24:00 on Sundays.

#### **Cycle Parking**

3.7 A cycle store area will be provided for staff.