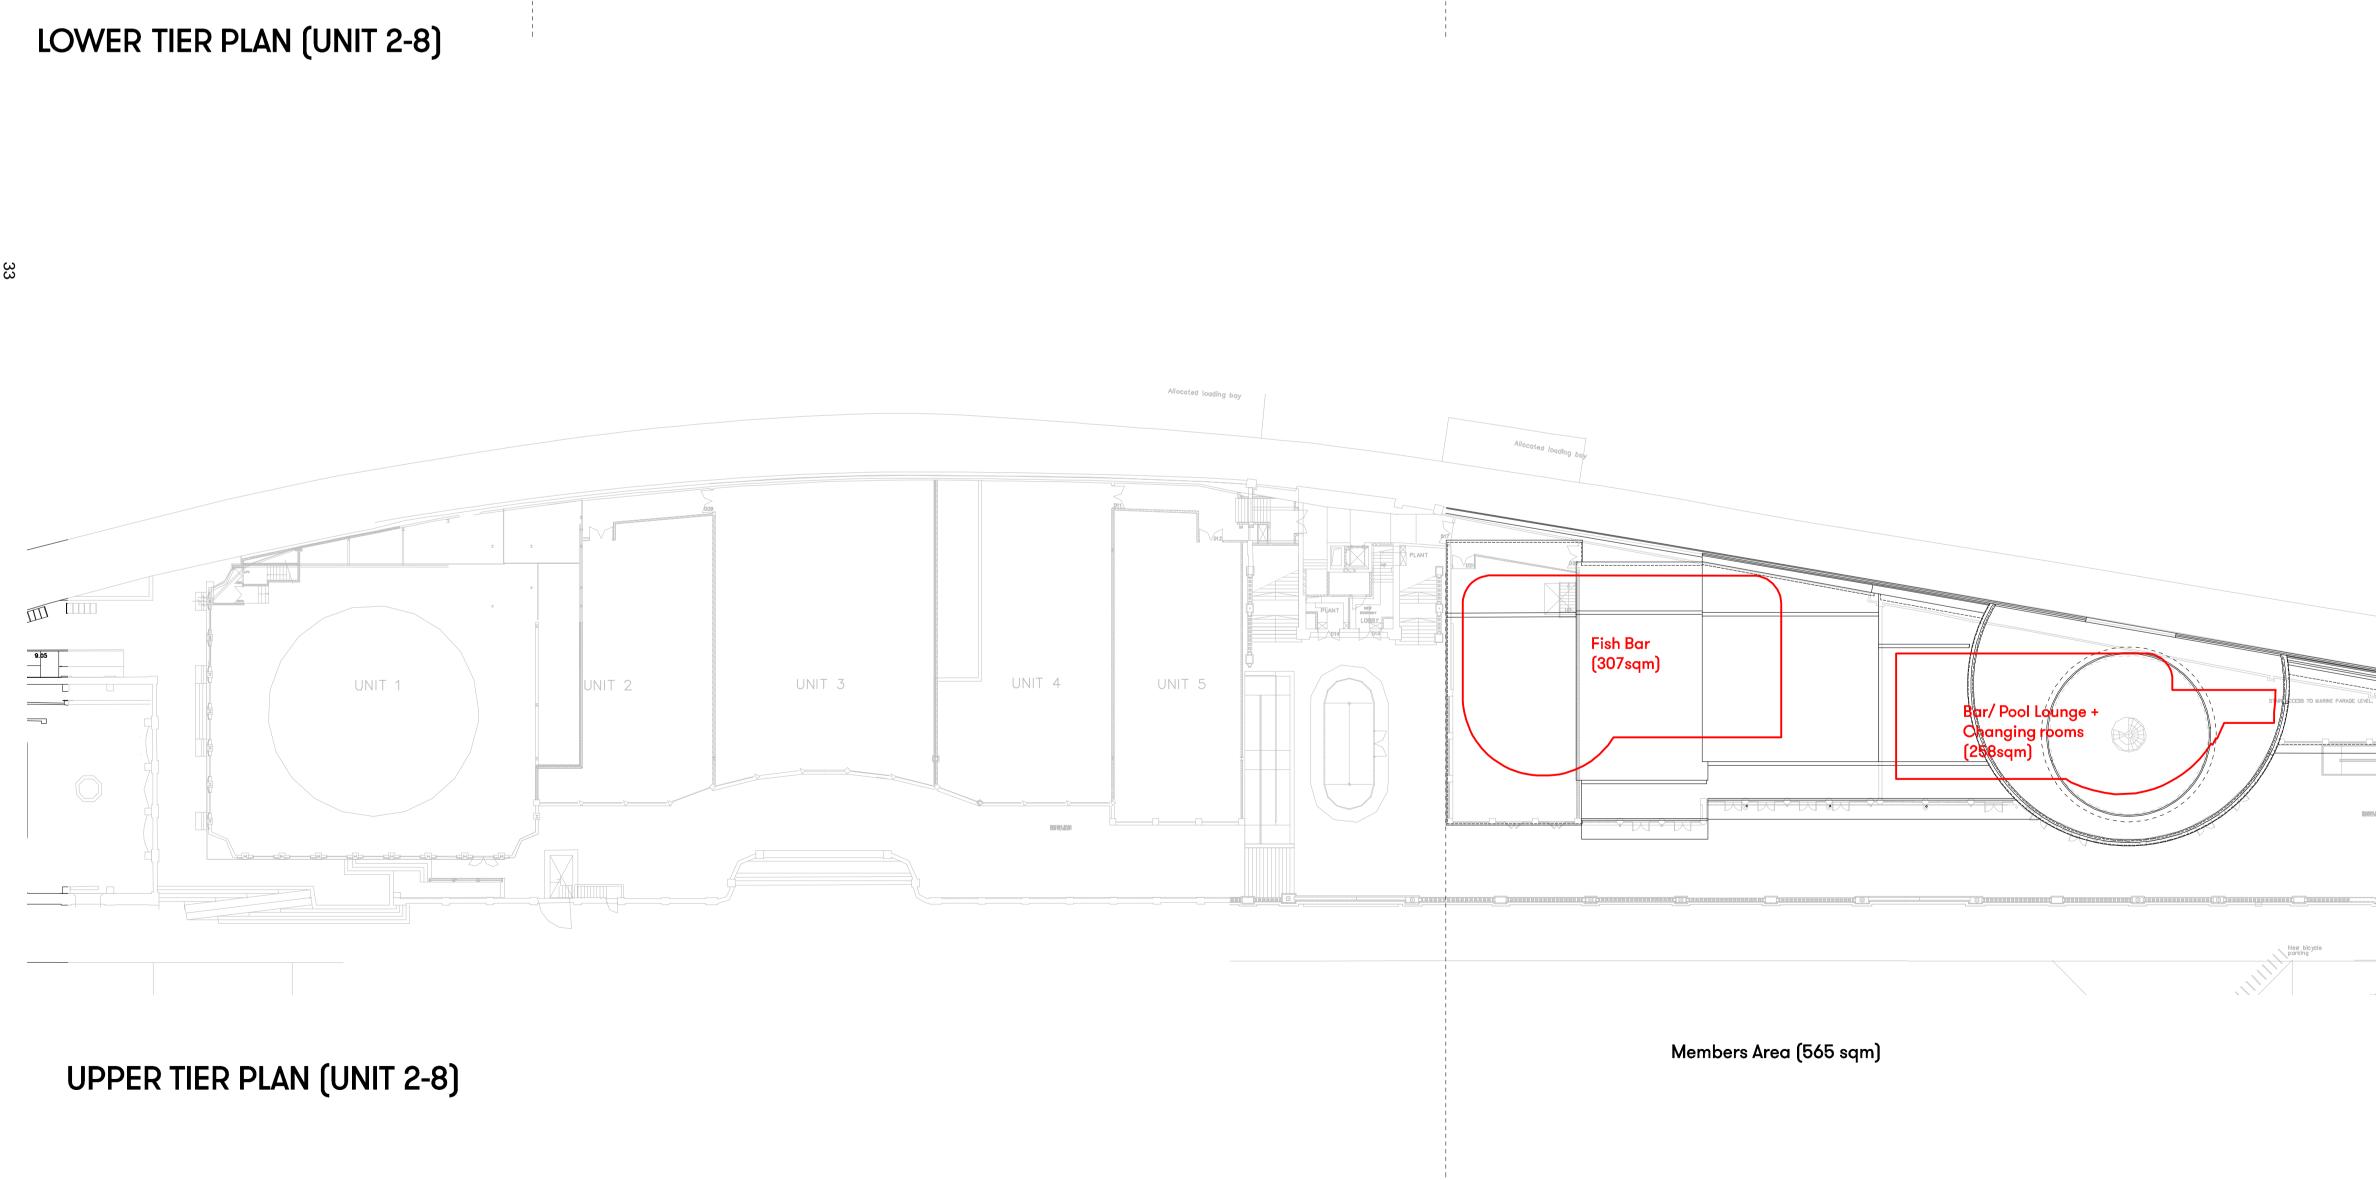

#### **3 DEVELOPMENT PROPOSAL**

- 3.1 It is proposed to refurbish and extend the current units, to give a total floor area of 3,210sqm of bar/restaurant and members club use. The proposed layout plans are at **Appendix C**.
- 3.2 This will include 4 restaurant/café units (1,410sqm) and a members club (1,800sqm) which includes a fish bar, gym, games room, drawing room, bar/pool lounge and changing area. Outdoor seating areas will also be provided. The plans at **Appendix D** give a breakdown of the floor areas.
- 3.3 A service/back of house access corridor links kitchen and storage areas with access to the pavilion service lift.
- 3.4 The restaurant/café units are expected to have a total customer capacity of the order of 430, comprising 80 open air seating and 350 seated/takeaway customers. Up to an additional 430 people could be accommodated in the members area, 260 in outside seating and 170 internally.
- 3.5 This gives a total customer capacity of 860. It is expected that a total of 120 full and part time staff will be employed, with at most 60 of these on site at any one time.
- 3.6 Opening hours are expected to be from 08:00 to 01:00 Monday to Thursday, 08:00 to 03:00 Friday and Saturday and 08:00 to 24:00 on Sundays.

place between 08:00 and 11:00 and will be planned to avoid more than 1 vehicle turning up at the same time.