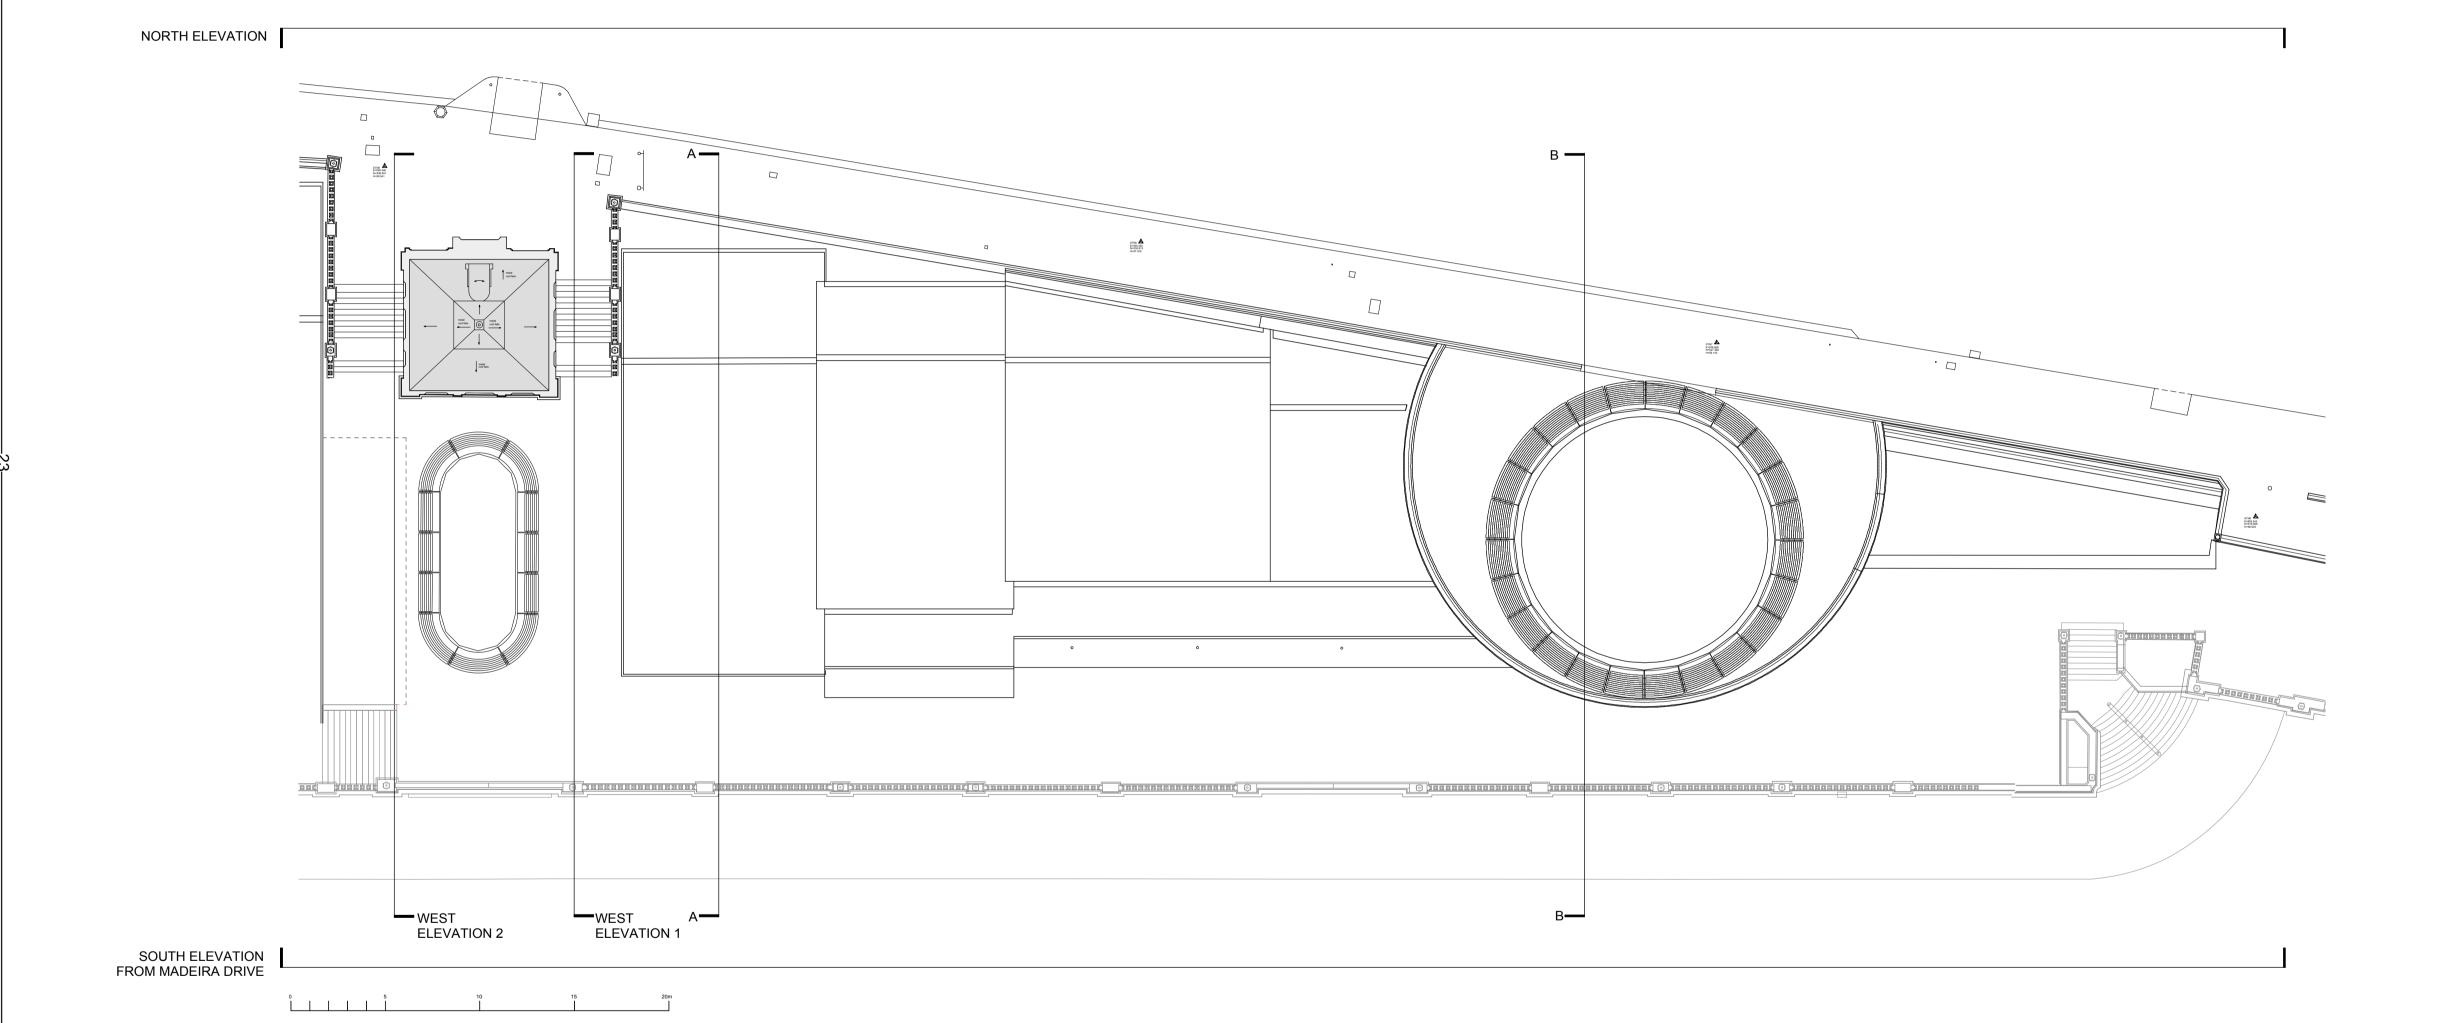

#### **Site Location**

- 2.1 The site is located between Marine Parade and Madeira Drive, above the Brighton Sea Life Centre.
- 2.2 The site contains a number of separate bar/restaurant units and an amusement arcade.
- 2.3 The listed pavilion provides a service lift allowing for goods to be readily transferred from street level and also includes a shared refuse area, a further refuse storage area is also available at the eastern end of the site. The existing layout plans are at **Appendix A**.
- 2.4 The site location with respect to the local highway network is shown at **Figure 1**.

# EXISTING LOWER TIER PLAN (UNIT 2-5)

20m 0 5 15 10

SOUTH ELEVATION FROM MADEIRA DRIVE

| Revisions |  |
|-----------|--|
|           |  |

Notes Notes