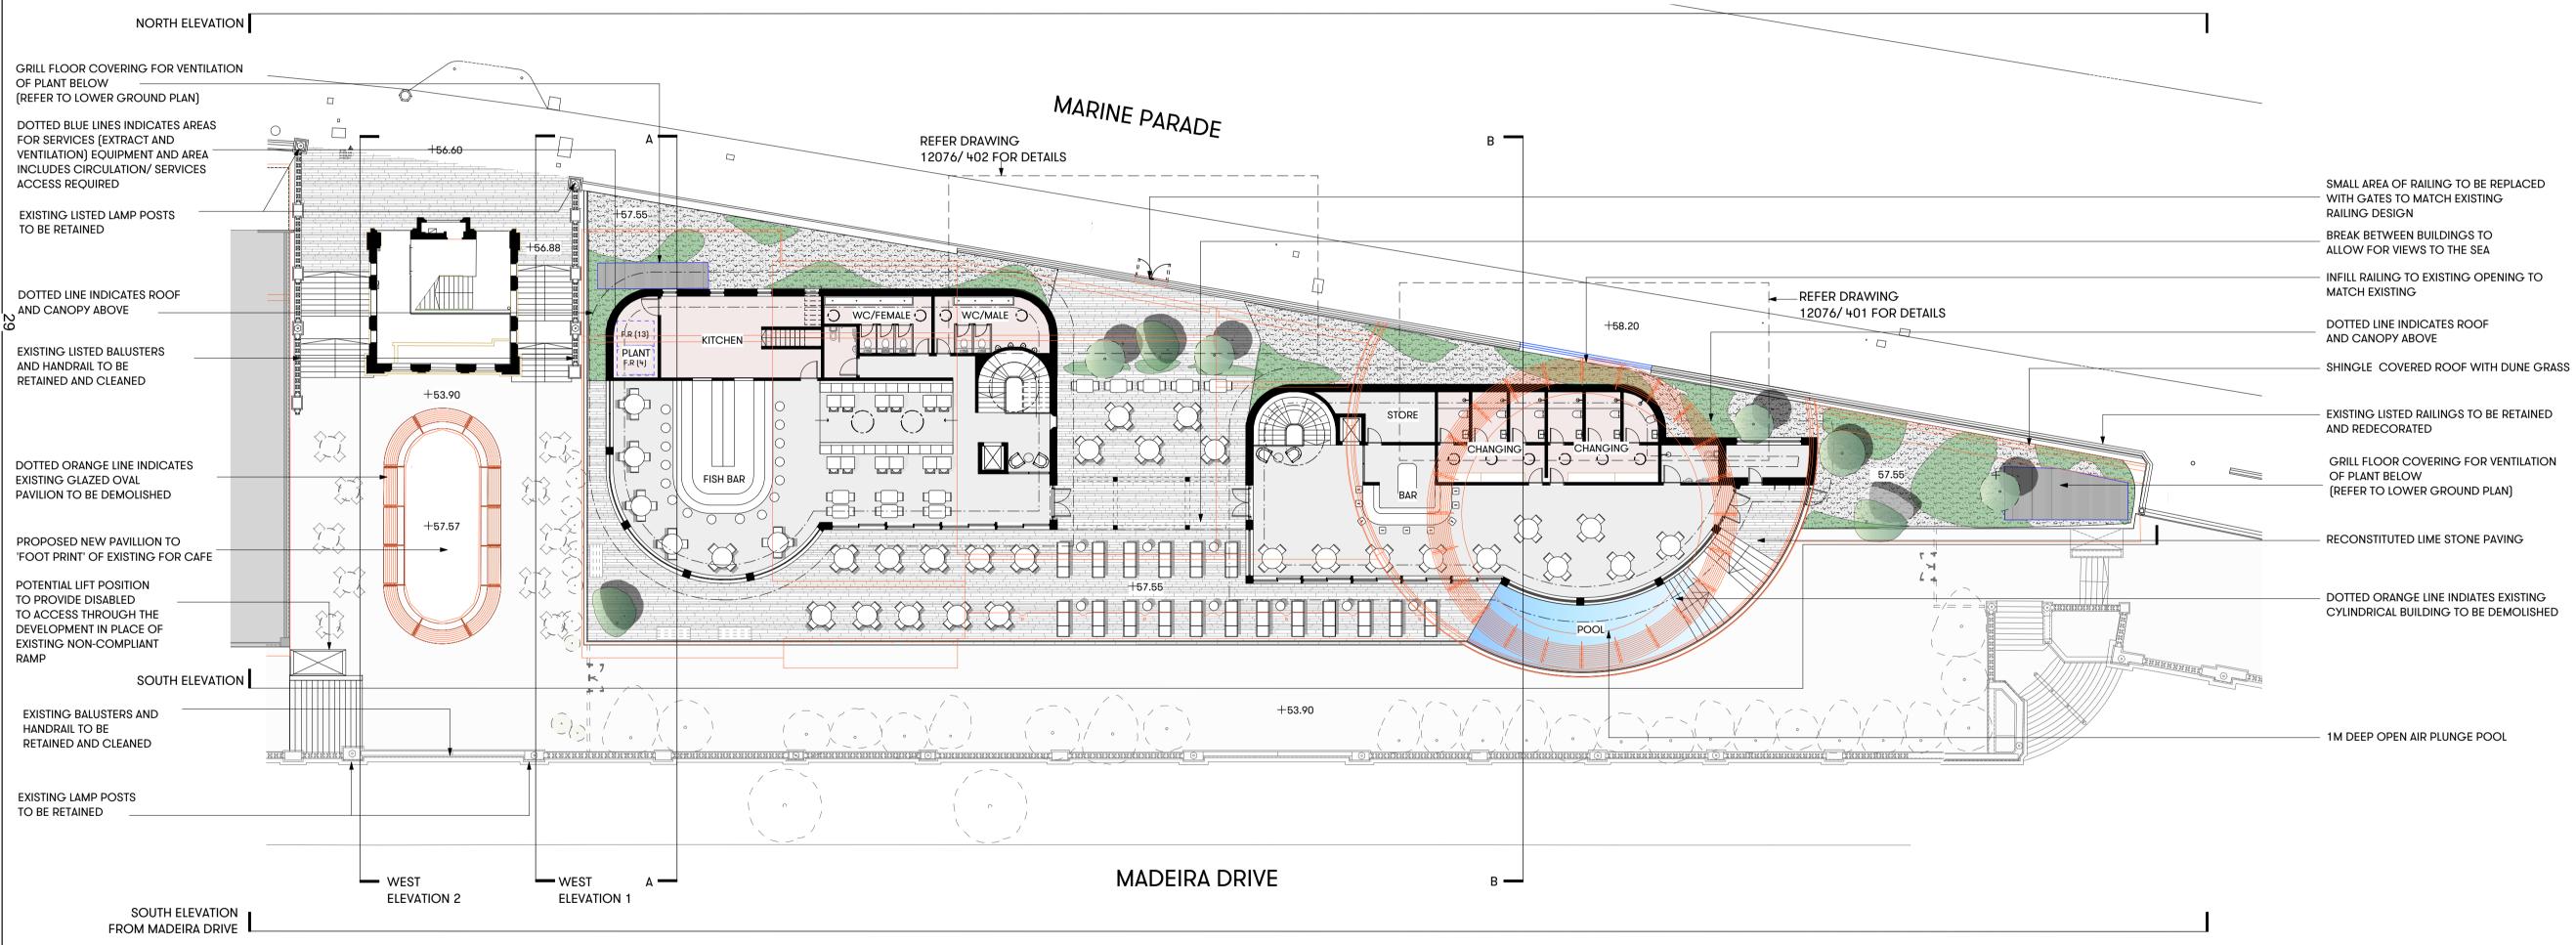

#### **3 DEVELOPMENT PROPOSAL**

- 3.1 It is proposed to refurbish and extend the current units, to give a total floor area of 3,210sqm of bar/restaurant and members club use. The proposed layout plans are at **Appendix C**.
- 3.2 This will include 4 restaurant/café units (1,410sqm) and a members club (1,800sqm) which includes a fish bar, gym, games room, drawing room, bar/pool lounge and changing area. Outdoor seating areas will also be provided. The plans at **Appendix D** give a breakdown of the floor areas.
- 3.3 A service/back of house access corridor links kitchen and storage areas with access to the pavilion service lift.
- 3.4 The restaurant/café units are expected to have a total customer capacity of the order of 430, comprising 80 open air seating and 350 seated/takeaway customers. Up to an additional 430 people could be accommodated in the members area, 260 in outside seating and 170 internally.
- 3.5 This gives a total customer capacity of 860. It is expected that a total of 120 full and part time staff will be employed, with at most 60 of these on site at any one time.
- 3.6 Opening hours are expected to be from 08:00 to 01:00 Monday to Thursday, 08:00 to 03:00 Friday and Saturday and 08:00 to 24:00 on Sundays.

#### **Cycle Parking**

3.7 A cycle store area will be provided for staff.

#### Servicing and Refuse

3.8 The entire site will be operated and managed by Soho House, offering certain efficiencies in servicing and refuse operations and management over the use of the site by separate tenants.