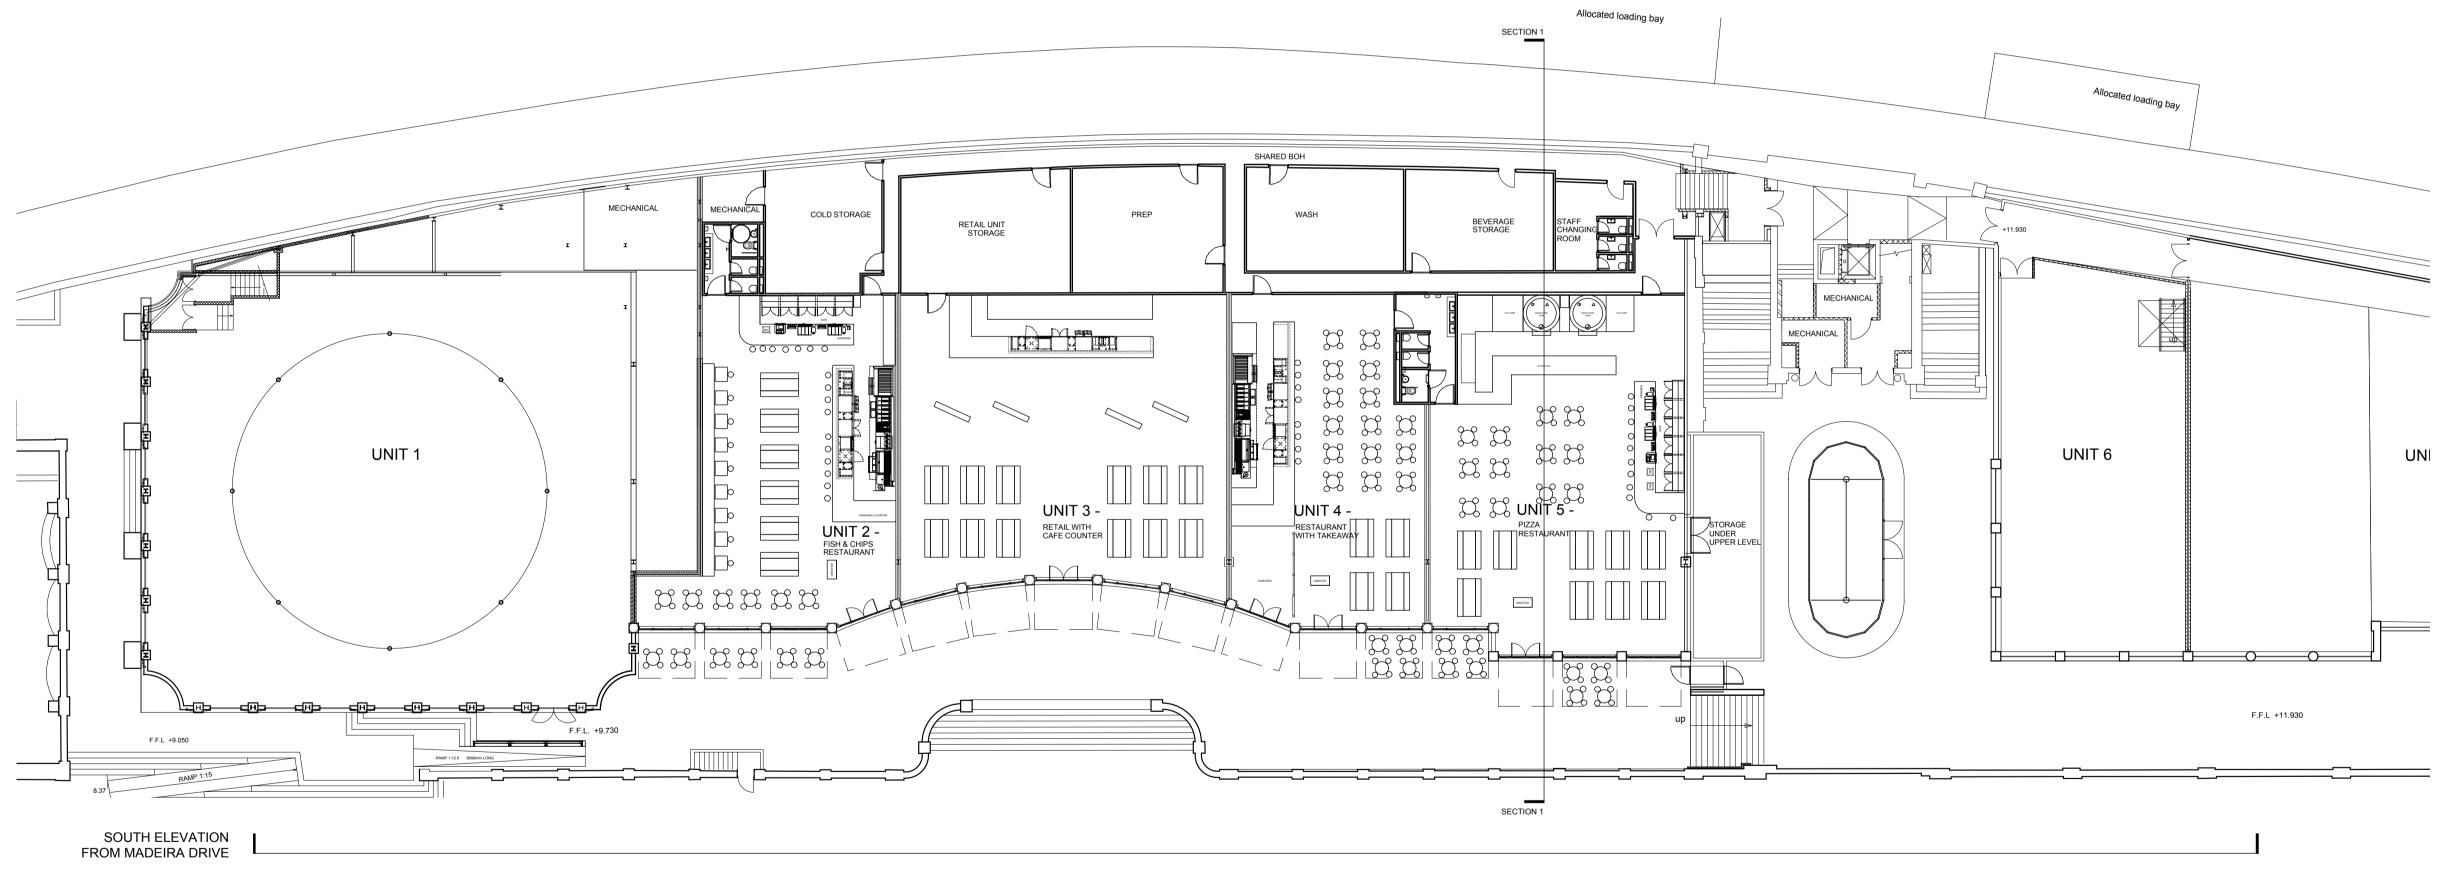

#### **3 DEVELOPMENT PROPOSAL**

- 3.1 It is proposed to refurbish and extend the current units, to give a total floor area of 3,210sqm of bar/restaurant and members club use. The proposed layout plans are at **Appendix C**.
- 3.2 This will include 4 restaurant/café units (1,410sqm) and a members club (1,800sqm) which includes a fish bar, gym, games room, drawing room, bar/pool lounge and changing area. Outdoor seating areas will also be provided. The plans at **Appendix D** give a breakdown of the floor areas.
- 3.3 A service/back of house access corridor links kitchen and storage areas with access to the pavilion service lift.
- 3.4 The restaurant/café units are expected to have a total customer capacity of the order of 430, comprising 80 open air seating and 350 seated/takeaway customers. Up to an additional 430 people could be accommodated in the members area, 260 in outside seating and 170 internally.
- 3.5 This gives a total customer capacity of 860. It is expected that a total of 120 full and part time staff will be employed, with at most 60 of these on site at any one time.
- 3.6 Opening hours are expected to be from 08:00 to 01:00 Monday to Thursday, 08:00 to 03:00 Friday and Saturday and 08:00 to 24:00 on Sundays.

# EXISTING LOWER TIER PLAN (UNIT 2-5)

20m 0 5 15 10

SOUTH ELEVATION FROM MADEIRA DRIVE

| Revisions |  |
|-----------|--|
|           |  |

Notes Notes