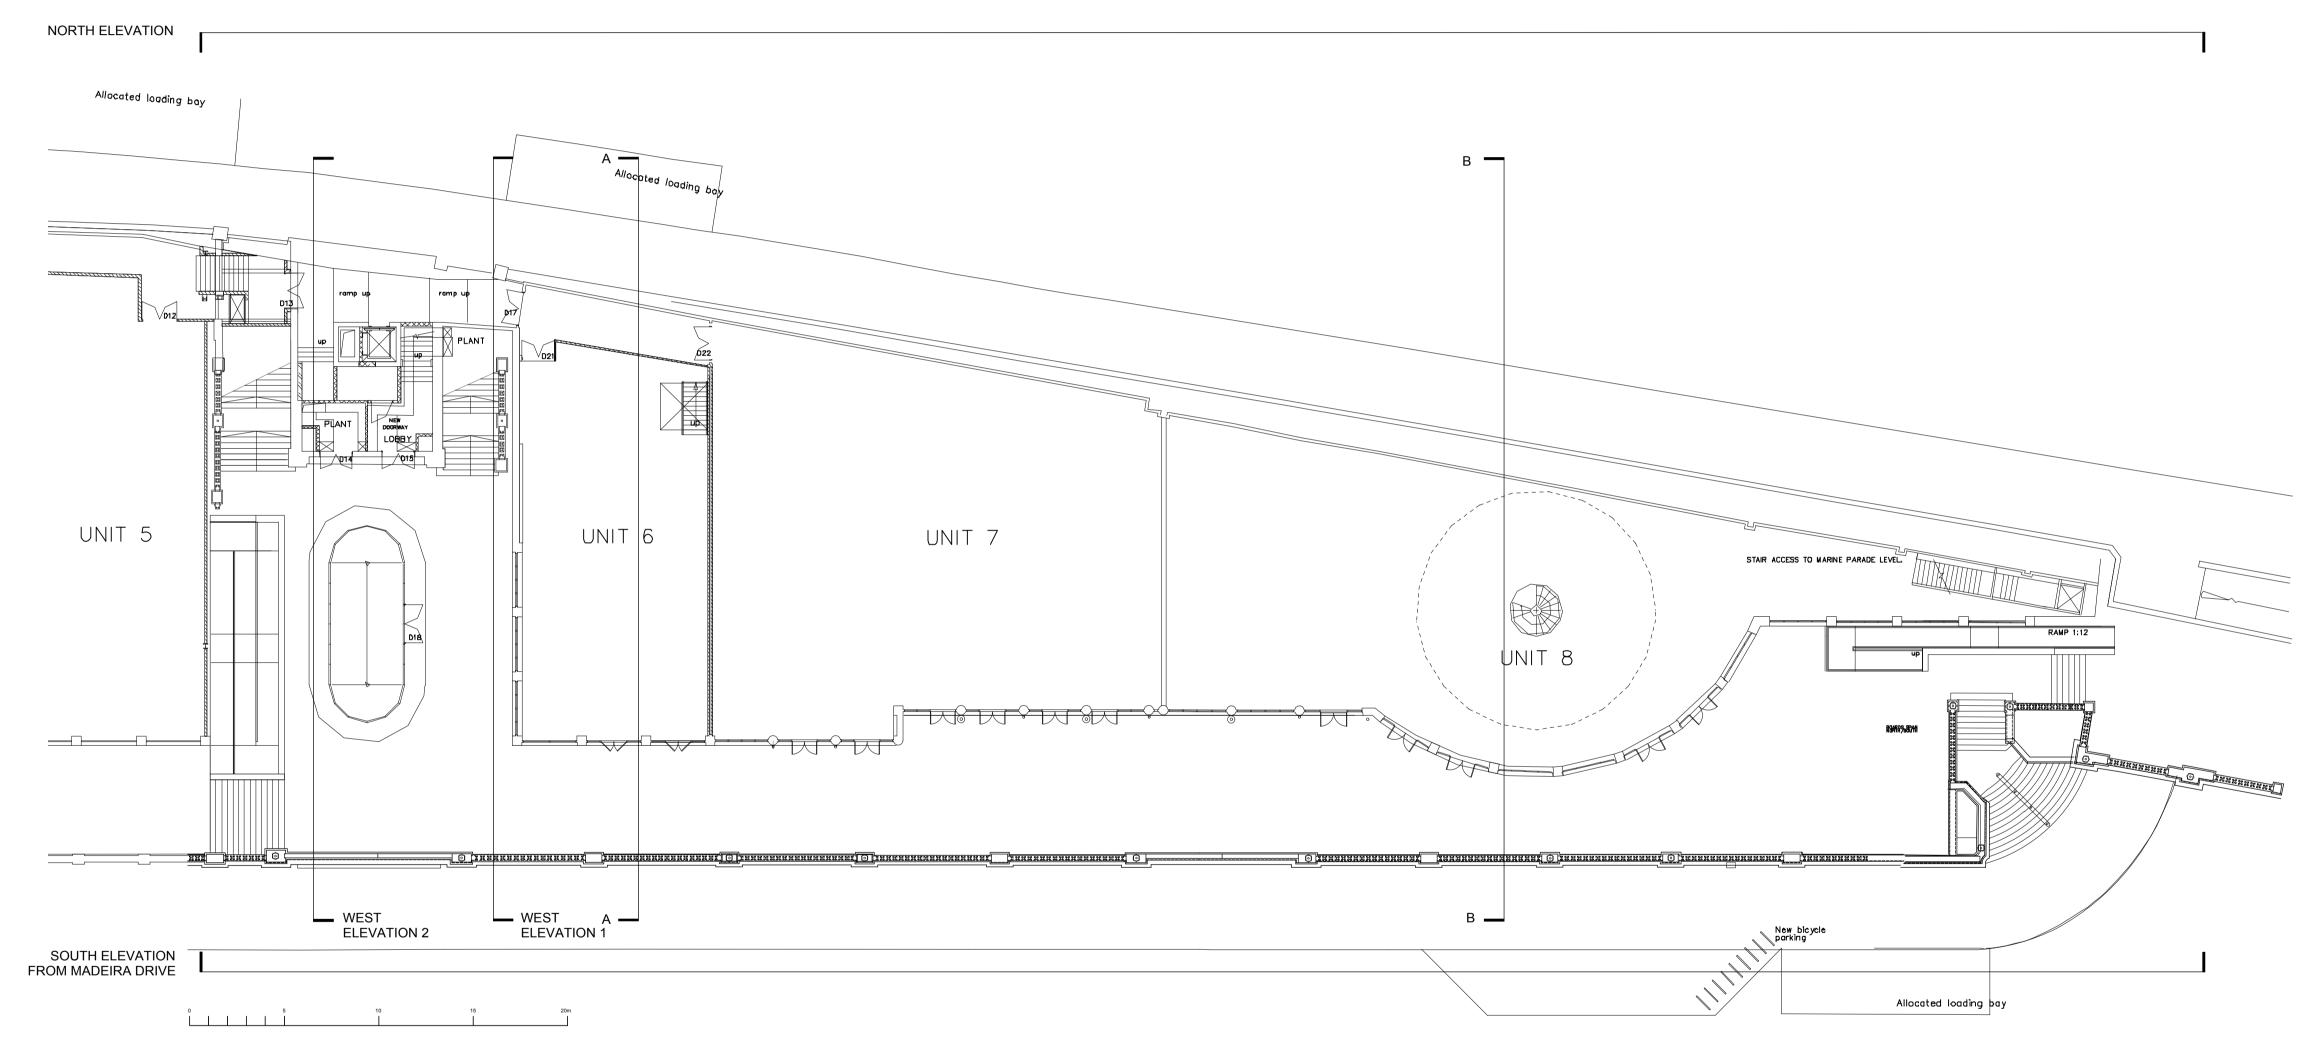

#### **Site Location**

- 2.1 The site is located between Marine Parade and Madeira Drive, above the Brighton Sea Life Centre.
- 2.2 The site contains a number of separate bar/restaurant units and an amusement arcade.
- 2.3 The listed pavilion provides a service lift allowing for goods to be readily transferred from street level and also includes a shared refuse area, a further refuse storage area is also available at the eastern end of the site. The existing layout plans are at **Appendix A**.
- 2.4 The site location with respect to the local highway network is shown at **Figure 1**.

#### **3 DEVELOPMENT PROPOSAL**

- 3.1 It is proposed to refurbish and extend the current units, to give a total floor area of 3,210sqm of bar/restaurant and members club use. The proposed layout plans are at **Appendix C**.
- 3.2 This will include 4 restaurant/café units (1,410sqm) and a members club (1,800sqm) which includes a fish bar, gym, games room, drawing room, bar/pool lounge and changing area. Outdoor seating areas will also be provided. The plans at **Appendix D** give a breakdown of the floor areas.
- 3.3 A service/back of house access corridor links kitchen and storage areas with access to the pavilion service lift.
- 3.4 The restaurant/café units are expected to have a total customer capacity of the order of 430, comprising 80 open air seating and 350 seated/takeaway customers. Up to an additional 430 people could be accommodated in the members area, 260 in outside seating and 170 internally.
- 3.5 This gives a total customer capacity of 860. It is expected that a total of 120 full and part time staff will be employed, with at most 60 of these on site at any one time.
- 3.6 Opening hours are expected to be from 08:00 to 01:00 Monday to Thursday, 08:00 to 03:00 Friday and Saturday and 08:00 to 24:00 on Sundays.

#### **Cycle Parking**

3.7 A cycle store area will be provided for staff.

#### Servicing and Refuse

3.8 The entire site will be operated and managed by Soho House, offering certain efficiencies in servicing and refuse operations and management over the use of the site by separate tenants.

#### Servicing

- 3.9 A shared back of house access ensures that food deliveries can be combined, drinks deliveries will also be coordinated where possible.
- 3.10 It is expected that typically between 5 and 8 deliveries will take place per day, ranging from transit vans up to a 7.5 tonne truck for drinks deliveries. The majority of deliveries will take