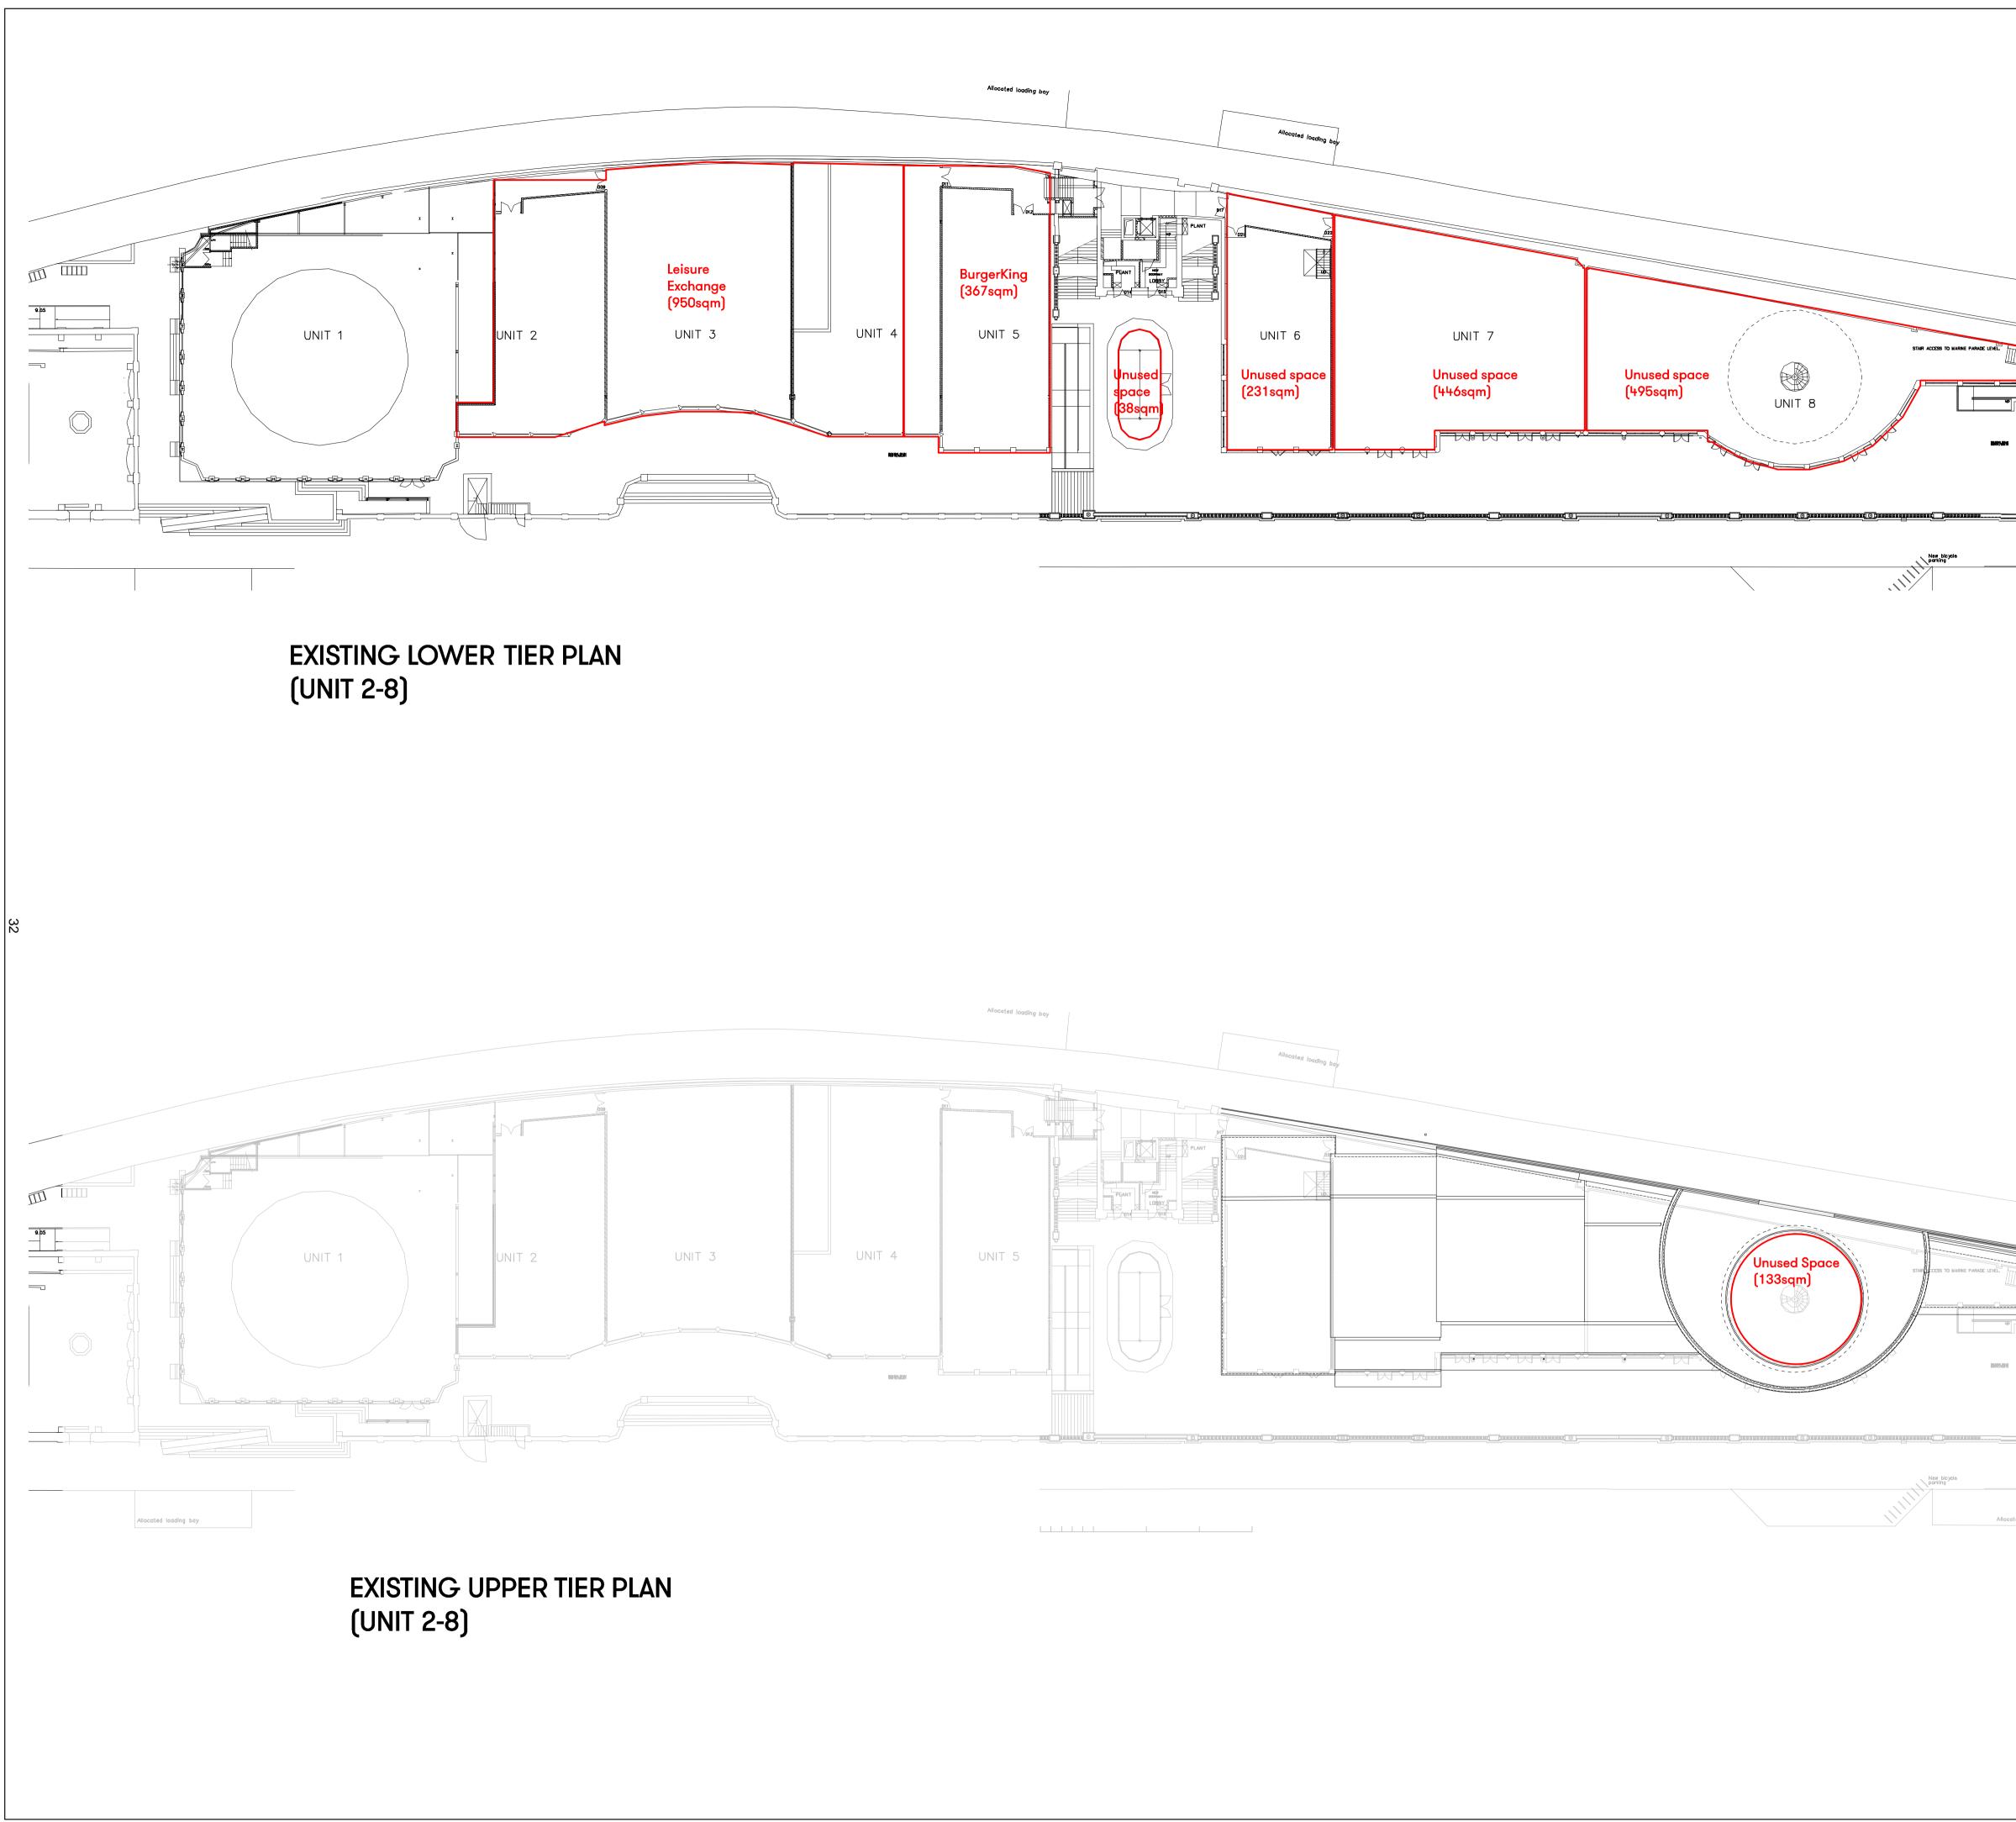

#### **Site Location**

- 2.1 The site is located between Marine Parade and Madeira Drive, above the Brighton Sea Life Centre.
- 2.2 The site contains a number of separate bar/restaurant units and an amusement arcade.
- 2.3 The listed pavilion provides a service lift allowing for goods to be readily transferred from street level and also includes a shared refuse area, a further refuse storage area is also available at the eastern end of the site. The existing layout plans are at **Appendix A**.
- 2.4 The site location with respect to the local highway network is shown at **Figure 1**.

#### **3 DEVELOPMENT PROPOSAL**

- 3.1 It is proposed to refurbish and extend the current units, to give a total floor area of 3,210sqm of bar/restaurant and members club use. The proposed layout plans are at **Appendix C**.
- 3.2 This will include 4 restaurant/café units (1,410sqm) and a members club (1,800sqm) which includes a fish bar, gym, games room, drawing room, bar/pool lounge and changing area. Outdoor seating areas will also be provided. The plans at **Appendix D** give a breakdown of the floor areas.
- 3.3 A service/back of house access corridor links kitchen and storage areas with access to the pavilion service lift.
- 3.4 The restaurant/café units are expected to have a total customer capacity of the order of 430, comprising 80 open air seating and 350 seated/takeaway customers. Up to an additional 430 people could be accommodated in the members area, 260 in outside seating and 170 internally.
- 3.5 This gives a total customer capacity of 860. It is expected that a total of 120 full and part time staff will be employed, with at most 60 of these on site at any one time.
- 3.6 Opening hours are expected to be from 08:00 to 01:00 Monday to Thursday, 08:00 to 03:00 Friday and Saturday and 08:00 to 24:00 on Sundays.