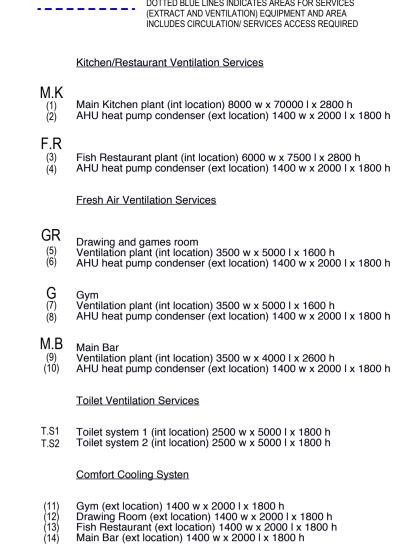

#### **3 DEVELOPMENT PROPOSAL**

- 3.1 It is proposed to refurbish and extend the current units, to give a total floor area of 3,210sqm of bar/restaurant and members club use. The proposed layout plans are at **Appendix C**.
- 3.2 This will include 4 restaurant/café units (1,410sqm) and a members club (1,800sqm) which includes a fish bar, gym, games room, drawing room, bar/pool lounge and changing area. Outdoor seating areas will also be provided. The plans at **Appendix D** give a breakdown of the floor areas.
- 3.3 A service/back of house access corridor links kitchen and storage areas with access to the pavilion service lift.
- 3.4 The restaurant/café units are expected to have a total customer capacity of the order of 430, comprising 80 open air seating and 350 seated/takeaway customers. Up to an additional 430 people could be accommodated in the members area, 260 in outside seating and 170 internally.
- 3.5 This gives a total customer capacity of 860. It is expected that a total of 120 full and part time staff will be employed, with at most 60 of these on site at any one time.
- 3.6 Opening hours are expected to be from 08:00 to 01:00 Monday to Thursday, 08:00 to 03:00 Friday and Saturday and 08:00 to 24:00 on Sundays.

#### **Cycle Parking**

3.7 A cycle store area will be provided for staff.

#### Servicing and Refuse

3.8 The entire site will be operated and managed by Soho House, offering certain efficiencies in servicing and refuse operations and management over the use of the site by separate tenants.

#### Servicing

- 3.9 A shared back of house access ensures that food deliveries can be combined, drinks deliveries will also be coordinated where possible.
- 3.10 It is expected that typically between 5 and 8 deliveries will take place per day, ranging from transit vans up to a 7.5 tonne truck for drinks deliveries. The majority of deliveries will take

place between 08:00 and 11:00 and will be planned to avoid more than 1 vehicle turning up at the same time.

#### **Refuse and Recycling**

- 3.11 A centralised waste room will be provided, with waste and recycling transferred from each unit to this area as required.
- 3.12 A cardboard compactor and glass compactor will be used to reduce the volume of waste, again offering benefits over the occupation of the site by separate tenants. A lift allows for ready access to street level.
- 3.13 It is expected that a private waste contractor will be used (likely to be Veolia) with waste collection likely to take place between 08:00 and 10:00 on weekdays and 09:00 to 11:00 on weekends.